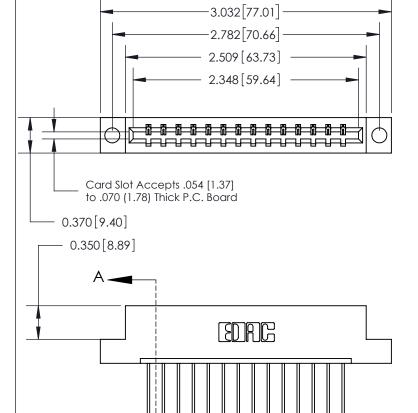

ISSUE NUMBER ORIGINAL

SECTION A-A 0.388 [9.86] Card Slot .160 [4.06] Point of Contact-

## Part Number: 833-014-540-104

**EDAC INC** TORONTO, ONTARIO CANADA YOUR CONNECTION TO QUALITY & SERVICE

833 Series High Temp Card Edge Connector

THESE DRAWINGS AND SPECIFICATIONS ARE THE PROPERTY OF EDAC INC.,AND SHALL NOT BE REPRODUCED, OR COPIED OR USED AS THE BASIS FOR THE MANUFACTURE OR SALE OF APPARATUS WITHOUT WRITTEN PERMISSION.

833 Assembly