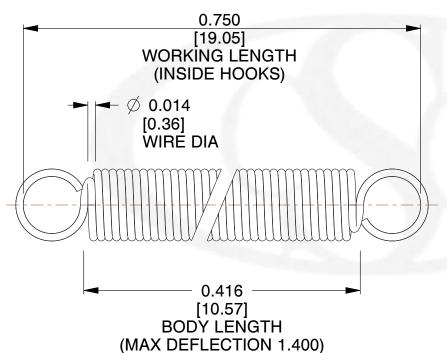

## NOTES:

1. Material: Stainless Steel

2. Finish:

3. Sugg Max. Load: 0.550 (lbs) 4. Sugg Max. Deflection: 1.400 (in)

5. All Drawing Dimensions are in Inches [mm]

6. Coil

info@centuryspring.com

800.237.5225

SCALE

3.000

**EXTENSION SPRINGS** 

**ZZ3-11** 

**COMPONENT** 

**SPRINGS** UNIT INCH [mm] SHEET

1 of 1