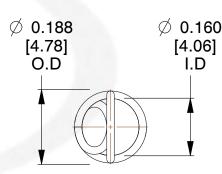

## NOTES:

1. Material: Stainless Steel

2. Finish:

3. Sugg Max. Load: 0.550 (lbs) 4. Sugg Max. Deflection: 1.400 (in)

5. All Drawing Dimensions are in Inches [mm]

6. Coil

info@centuryspring.com

800.237.5225

SCALE

3.000

**EXTENSION SPRINGS** 

**ZZ3-11** 

**COMPONENT** 

**SPRINGS** UNIT INCH [mm] SHEET

1 of 1