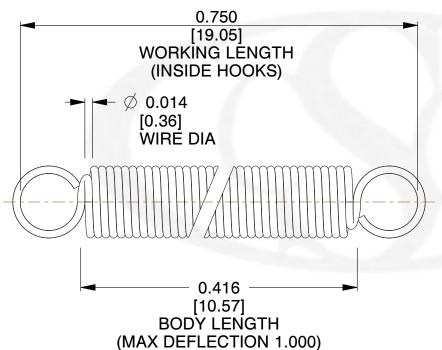

## NOTES:

1. Material: Stainless Steel

2. Finish:

3. Sugg Max. Load: 0.550 (lbs) 4. Sugg Max. Deflection: 1.000 (in)

5. All Drawing Dimensions are in Inches [mm]

6. Coil Co

info@centuryspring.com

800.237.5225

SCALE

3.000

| COMPONENT    | SPRINGS |           |
|--------------|---------|-----------|
| ZZ3-11       |         | UNIT      |
|              |         | INCH [mm] |
| EXTENSION SP | PRINGS  | SHEET     |
|              |         | 1 of 1    |