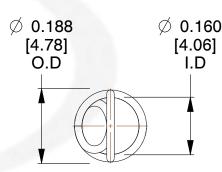

## NOTES:

1. Material: Stainless Steel

2. Finish:

3. Sugg Max. Load: 0.550 (lbs) 4. Sugg Max. Deflection: 1.000 (in)

5. All Drawing Dimensions are in Inches [mm]

6. Coil Co

info@centuryspring.com

800.237.5225

SCALE

3.000

| COMPONENT    | SPRINGS |           |
|--------------|---------|-----------|
| ZZ3-11       |         | UNIT      |
|              |         | INCH [mm] |
| EXTENSION SP | PRINGS  | SHEET     |
|              |         | 1 of 1    |