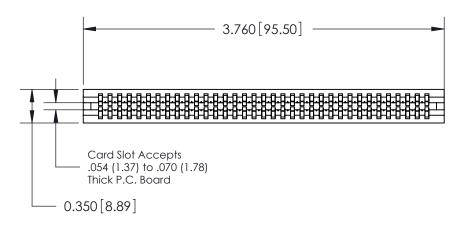

ACAD REFERENCE NO.

J.LEE

DRAWN:

745 Series Ultra-Mate Card Edge Connector - Press Fit Part Number: 745-070-540-206 **EDAC INC** THESE DRAWINGS AND SPECIFICATIONS ARE THE PROPERTY OF EDAC INC.,AND TORONTO, ONTARIO SHALL NOT BE REPRODUCED, OR COPIED CANADA OR USED AS THE BASIS FOR THE MANUFACTURE OR SALE OF APPARATUS YOUR CONNECTION TO QUALITY & SERVICE