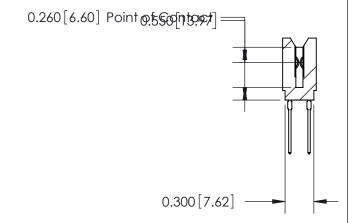

THIS IS A C.A.D. GENERATED DRAWING DO NOT MAKE MANUAL REVISIONS TO MASTER.

ISSUE NUMBER

ORIGINAL

Contact Information
540-Wire Wrap, Regular Point - Tail LG.=.560(14.22)
.100" (2.54mm) Contact Spacing x .200" (5.08mm) Row Spacing