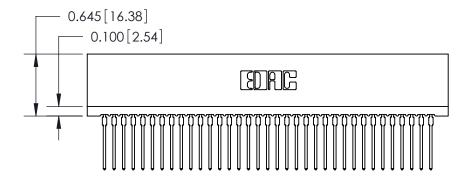

ACAD REFERENCE NO.

J.LEE

DRAWN:

745 Series Ultra-Mate Card Edge Connector - Press Fit Part Number: 745-070-540-206 **EDAC INC** THESE DRAWINGS AND SPECIFICATIONS ARE THE PROPERTY OF EDAC INC.,AND TORONTO, ONTARIO SHALL NOT BE REPRODUCED, OR COPIED CANADA OR USED AS THE BASIS FOR THE MANUFACTURE OR SALE OF APPARATUS YOUR CONNECTION TO QUALITY & SERVICE