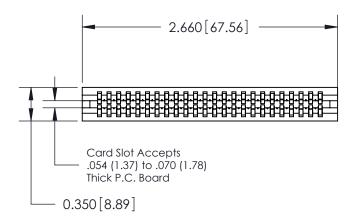

THIS IS A C.A.D. GENERATED DRAWING DO NOT MAKE MANUAL REVISIONS TO MASTER.

ISSUE NUMBER

ORIGINAL

Contact Information
541-Wire Wrap, Regular Point - Tail LG.=.750(19.05)
.100" (2.54mm) Contact Spacing x .200" (5.08mm) Row Spacing