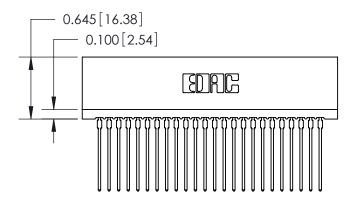

THIS IS A C.A.D. GENERATED DRAWING DO NOT MAKE MANUAL REVISIONS TO MASTER.

ISSUE NUMBER

ORIGINAL

Contact Information
541-Wire Wrap, Regular Point - Tail LG.=.750(19.05)
.100" (2.54mm) Contact Spacing x .200" (5.08mm) Row Spacing