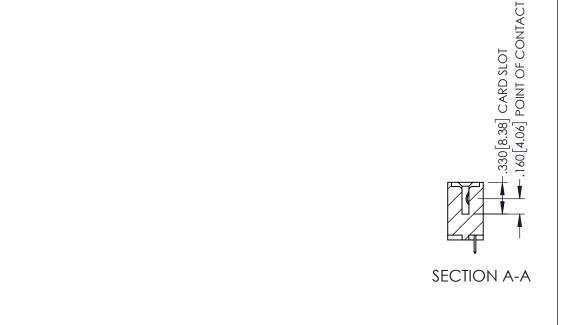

ACAD REFERENCE NO. 345-ENG-MASTER

.107 [2.72] .082 [2.08] .157 [4] .232 [5.89] .125(3.18) to .210(5.33) .125(3.18) to .210(5.33) Outside Tails Outside Tails .045(1.14) to .060(1.52) .045(1.14) to .060(1.52) Between Tails Between Tails **Contact Code 555 Contact Code 556** 

**Contact Code 558** 

## **Contact Code 559**

## Contact Code 560

INSULATOR MATERIAL: THERMOPLASTIC POLYESTER, UL 94V-0 DAP MATERIAL AVAILABLE UPON REQUEST

CONTACT MATERIAL; COPPER ALLOY CONTACT PLATING: GOLD ON THE MATING AREA, TIN PLATING ON THE CONTACT TAILS, NICKEL UNDERPLATE