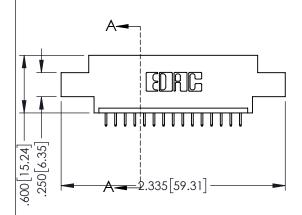

| 345/395 SERIES CARD EDGE CONNECTOR |
|------------------------------------|
| PART NUMBER: 395-015-525-608       |

| DRAWN: R.STA.MONICA | DATE:MA | Y.16/2017 |
|---------------------|---------|-----------|
| CHECKED:            | DATE:   |           |
| SCALE: 1:1          | SHEET ' | 1 OF 2    |
| DRAWING NUMBER      |         | ISSUE     |
| 345-ENG-MASTER      |         | 1         |
|                     |         |           |

ACAD REFERENCE NO. 345-ENG-MASTER

.107 [2.72] .082 [2.08] .157 [4] .232 [5.89] .125(3.18) to .210(5.33) .125(3.18) to .210(5.33) Outside Tails Outside Tails .045(1.14) to .060(1.52) .045(1.14) to .060(1.52) Between Tails Between Tails **Contact Code 555 Contact Code 556** 