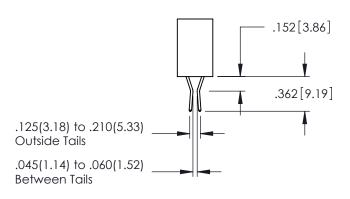

ACAD REFERENCE NO. 345-ENG-MASTER

.107 [2.72] .082 [2.08] .157 [4] .232 [5.89] .125(3.18) to .210(5.33) .125(3.18) to .210(5.33) Outside Tails Outside Tails .045(1.14) to .060(1.52) .045(1.14) to .060(1.52) Between Tails Between Tails **Contact Code 555 Contact Code 556** 