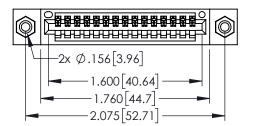

| 345/395 SERIES CARD EDGE CONNECTOR |
|------------------------------------|
| PART NUMBER: 395-015-525-608       |

| DRAWN: R.STA.MONICA | DATE:MA | Y.16/2017 |
|---------------------|---------|-----------|
| CHECKED:            | DATE:   |           |
| SCALE: 1:1          | SHEET ' | 1 OF 2    |
| DRAWING NUMBER      |         | ISSUE     |
| 345-ENG-MASTER      |         | 1         |
|                     |         |           |

ACAD REFERENCE NO. 345-ENG-MASTER

.107 [2.72] .082 [2.08] .157 [4] .232 [5.89] .125(3.18) to .210(5.33) .125(3.18) to .210(5.33) Outside Tails Outside Tails .045(1.14) to .060(1.52) .045(1.14) to .060(1.52) Between Tails Between Tails **Contact Code 555 Contact Code 556** 