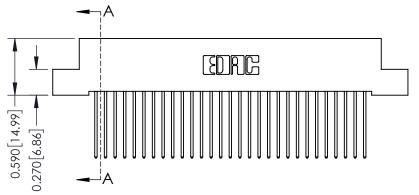

342 / 392 Card Edge Connector Part Number: 392-058-542-207

YOUR CONNECTION TO QUALITY & SERVICE

| ACAD REFERENCE NO. 342 ENG MASTER |                  |  |  |  |
|-----------------------------------|------------------|--|--|--|
| DRAWN: J.LEE                      | DATE: OCT. 06/09 |  |  |  |
| CHECKED:                          | DATE:            |  |  |  |
| SCALE: NTS                        | SHEET 1 OF 3     |  |  |  |
| DRAWING NUMBER                    | ISSUE            |  |  |  |