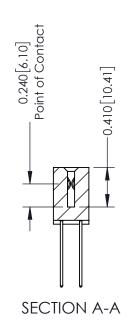

## **Contact Detail**

542-Wire Wrap .025 Sq.(0.64 Sq.) - Tail LG=.655(16.64) .100 [2.54] Contact Spacing x .200 [5.08] Row Spacing

**See Accompanying Pages for: Contact Bend Details** 

**Mounting Options** 