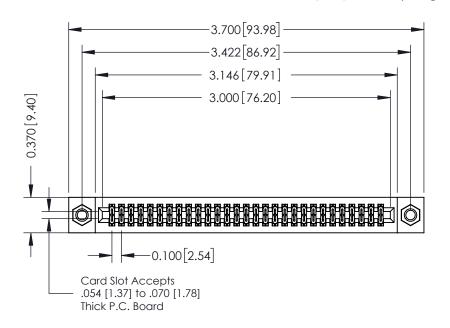

342 / 392 Card Edge Connector Part Number: 392-058-542-207

YOUR CONNECTION TO QUALITY & SERVICE

| ACAD REFERENCE NO. 342 ENG MASTER |                  |  |  |  |
|-----------------------------------|------------------|--|--|--|
| DRAWN: J.LEE                      | DATE: OCT. 06/09 |  |  |  |
| CHECKED:                          | DATE:            |  |  |  |
| SCALE: NTS                        | SHEET 1 OF 3     |  |  |  |
| DRAWING NUMBER                    | ISSUE            |  |  |  |