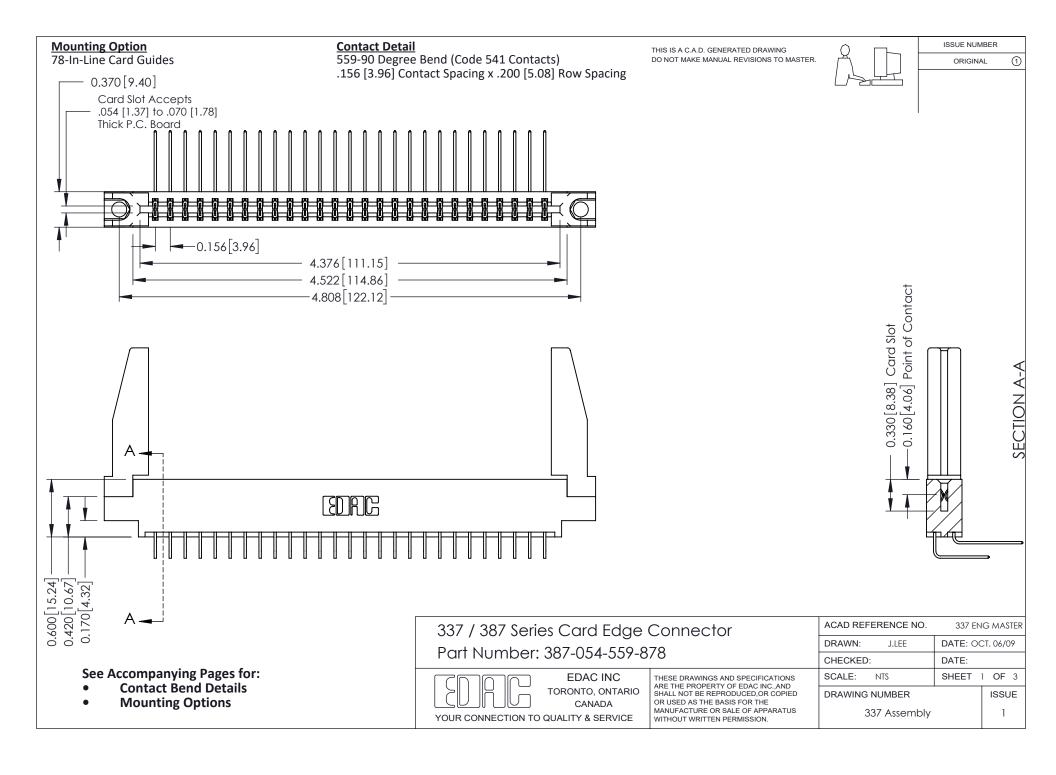

ISSUE NUMBER

ORIGINAL

1

| 337 / 387 Series Card Edge Connector<br>Contact Bend Detail           |                                                                                                                                                                                                  | ACAD REFERENCE NO. 337 E |                  | G MASTER      |
|-----------------------------------------------------------------------|--------------------------------------------------------------------------------------------------------------------------------------------------------------------------------------------------|--------------------------|------------------|---------------|
|                                                                       |                                                                                                                                                                                                  | DRAWN: J.LEE             | DATE: OCT. 06/09 |               |
|                                                                       |                                                                                                                                                                                                  | CHECKED: DATE:           |                  |               |
| EDAC INC TORONTO, ONTARIO CANADA YOUR CONNECTION TO QUALITY & SERVICE | THESE DRAWINGS AND SPECIFICATIONS ARE THE PROPERTY OF EDAC INC.,AND SHALL NOT BE REPRODUCED, OR COPIED OR USED AS THE BASIS FOR THE MANUFACTURE OR SALE OF APPARATUS WITHOUT WRITTEN PERMISSION. | SCALE: NTS               | SHEET            | 2 <b>OF</b> 3 |
|                                                                       |                                                                                                                                                                                                  | DRAWING NUMBER           |                  | ISSUE         |
|                                                                       |                                                                                                                                                                                                  | 337 Assembly             |                  | 1             |