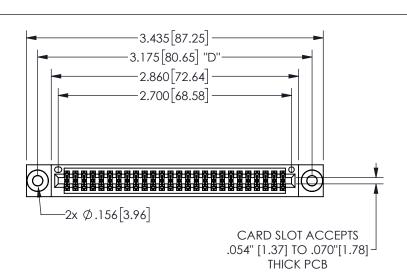

THIS IS A C.A.D. GENERATED DRAWING DO NOT MAKE MANUAL REVISIONS TO MASTER.

ISSUE NUMBER

ORIGINAL

1

.160 4.06 .330[8.38] POINT OF CARD SLOT CONTACT .370 9.4

## -.350[8.89] .600[15.24] .100[2.54]

<u>Contact Dimensions:</u>
540-Wire Wrap .025 Sq.(0.64 Sq.) - Tail LG=.560(14.22)
.100 (2.54) Contact Spacing x .200 (5.08) Row Spacing

345/395 SERIES CARD EDGE CONNECTOR PART NUMBER: 345-052-540-203