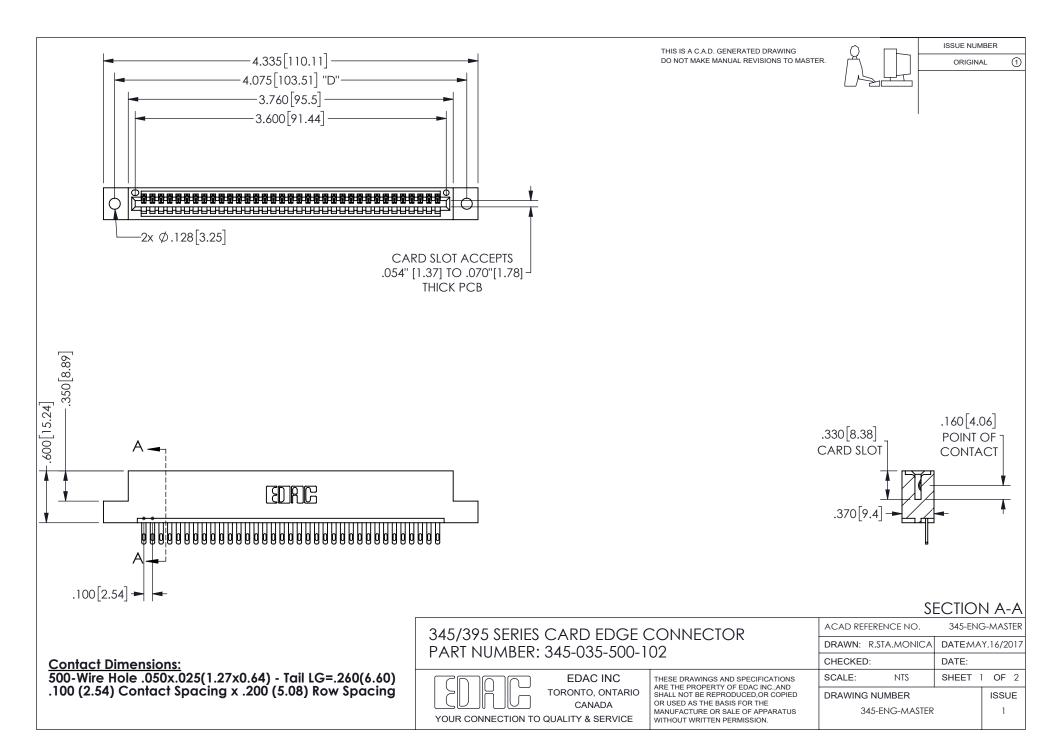

ISSUE NUMBER ORIGINAL

1

**Contact Code 558** 

Contact Code 559

Contact Code 560

INSULATOR MATERIAL: THERMOPLASTIC POLYESTER, UL 94V-0 DAP MATERIAL AVAILABLE UPON REQUEST

CONTACT MATERIAL; COPPER ALLOY

CONTACT PLATING: GOLD ON THE MATING AREA, TIN PLATING ON THE CONTACT TAILS, NICKEL UNDERPLATE

## 345/395 SERIES CARD EDGE CONNECTOR CONTACT CODE 555,556,558,559,560 DIMENSIONS

YOUR CONNECTION TO QUALITY & SERVICE

**EDAC INC** TORONTO, ONTARIO CANADA

THESE DRAWINGS AND SPECIFICATIONS ARE THE PROPERTY OF EDAC INC.,AND SHALL NOT BE REPRODUCED, OR COPIED OR USED AS THE BASIS FOR THE MANUFACTURE OR SALE OF APPARATUS WITHOUT WRITTEN PERMISSION.

| ACAD REFERENCE NO.  | 345-ENG-MASTER   |
|---------------------|------------------|
| DRAWN: R.STA.MONICA | DATE:MAY.16/2017 |
| CHECKED:            | DATE:            |
| SCALE: 1:1          | SHEET 2 OF 2     |
| DRAWING NUMBER      | ISSUE            |
| 345-ENG-MASTER      | 1                |