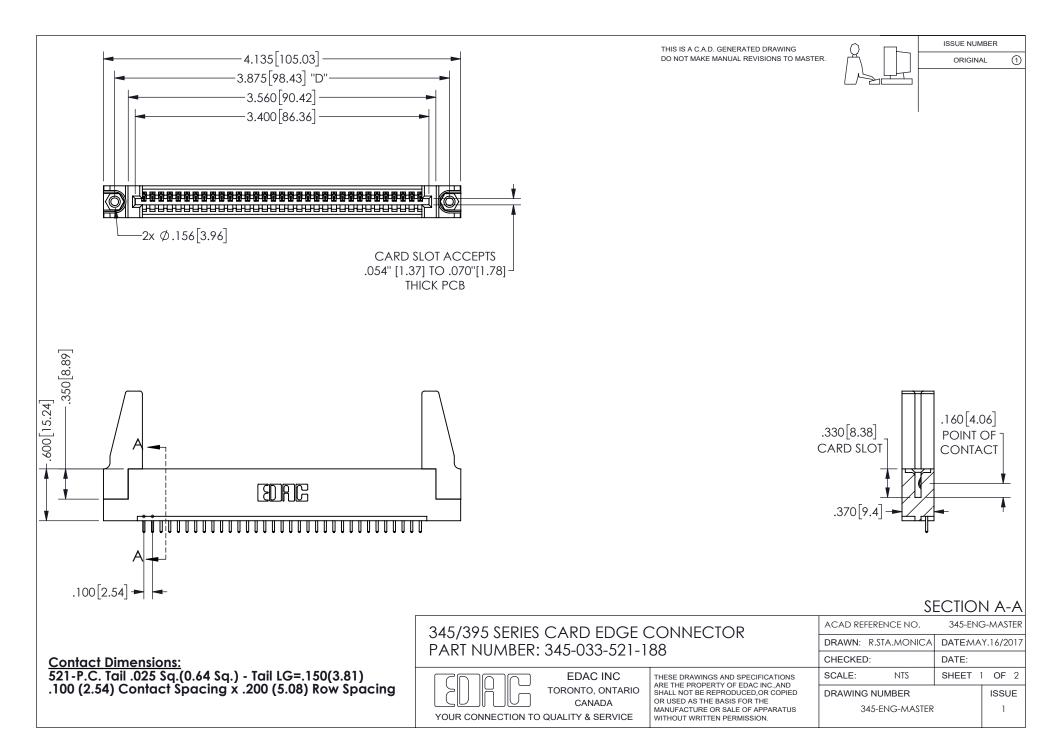

ISSUE NUMBER ORIGINAL

1









**Contact Code 558** 

Contact Code 559

Contact Code 560

INSULATOR MATERIAL: THERMOPLASTIC POLYESTER, UL 94V-0 DAP MATERIAL AVAILABLE UPON REQUEST

CONTACT MATERIAL; COPPER ALLOY

CONTACT PLATING: GOLD ON THE MATING AREA, TIN PLATING ON THE CONTACT TAILS, NICKEL UNDERPLATE

## 345/395 SERIES CARD EDGE CONNECTOR CONTACT CODE 555,556,558,559,560 DIMENSIONS

YOUR CONNECTION TO QUALITY & SERVICE

**EDAC INC** TORONTO, ONTARIO CANADA

THESE DRAWINGS AND SPECIFICATIONS ARE THE PROPERTY OF EDAC INC.,AND SHALL NOT BE REPRODUCED, OR COPIED OR USED AS THE BASIS FOR THE MANUFACTURE OR SALE OF APPARATUS WITHOUT WRITTEN PERMISSION.

| ACAD REFERENCE NO.  | 345-ENG-MASTER   |
|---------------------|------------------|
| DRAWN: R.STA.MONICA | DATE:MAY.16/2017 |
| C