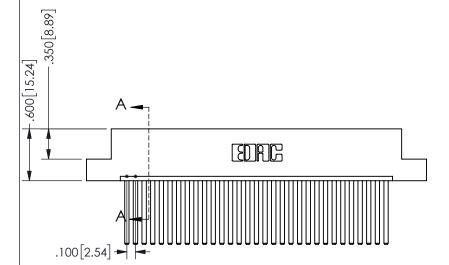

SECTION A-A

ISSUE NUMBER ORIGINAL

1

**Contact Code 558** 

Contact Code 559

**Contact Code 560** 

INSULATOR MATERIAL: THERMOPLASTIC POLYESTER, UL 94V-0 DAP MATERIAL AVAILABLE UPON REQUEST

CONTACT MATERIAL; COPPER ALLOY

CONTACT PLATING: GOLD ON THE MATING AREA, TIN PLATING ON THE CONTACT TAILS, NICKEL UNDERPLATE

## 345/395 SERIES CARD EDGE CONNECTOR CONTACT CODE 555,556,558,559,560 DIMENSIONS

YOUR CONNECTION TO QUALITY & SERVICE

**EDAC INC** TORONTO, ONTARIO CANADA

THESE DRAWINGS AND SPECIFICATIONS ARE THE PROPERTY OF EDAC INC.,AND SHALL NOT BE REPRODUCED, OR COPIED OR USED AS THE BASIS FOR THE MANUFACTURE OR SALE OF APPARATUS WITHOUT WRITTEN PERMISSION.

| ACAD REFERENCE NO.  | 345-ENG-MASTER   |
|---------------------|------------------|
| DRAWN: R.STA.MONICA | DATE:MAY.16/2017 |
| CHECKED:            | DATE:            |
| SCALE: 1:1          | SHEET 2 OF 2     |
| DRAWING NUMBER      | ISSUE            |
| 345-ENG-MASTER      | 1                |