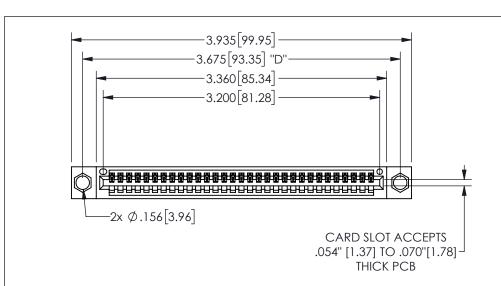

THIS IS A C.A.D. GENERATED DRAWING DO NOT MAKE MANUAL REVISIONS TO MASTER.

ISSUE NUMBER

ORIGINAL

.160 4.06 .330[8.38] POINT OF CARD SLOT CONTACT .370 9.4

<u>Contact Dimensions:</u> 544-Wire Wrap .050x.025(1.27x0.64) - Tail LG=.750(19.05)

.100 (2.54) Contact Spacing x .200 (5.08) Row Spacing

## 345/395 SERIES CARD EDGE CONNECTOR PART NUMBER: 345-031-544-104

YOUR CONNECTION TO QUALITY & SERVICE

**EDAC INC** TORONTO, ONTARIO CANADA

THESE DRAWINGS AND SPECIFICATIONS ARE THE PROPERTY OF EDAC INC.,AND SHALL NOT BE REPRODUCED, OR COPIED OR USED AS THE BASIS FOR THE MANUFACTURE OR SALE OF APPARATUS WITHOUT WRITTEN PERMISSION.

| 02011011717         |                  |
|---------------------|------------------|
| ACAD REFERENCE NO.  | 345-ENG-MASTER   |
| DRAWN: R.STA.MONICA | DATE:MAY.16/2017 |
| CHECKED:            | DATE:            |
| SCALE: NTS          | SHEET 1 OF 2     |
| DRAWING NUMBER      | ISSUE            |
| 345-ENG-MASTER      | 1                |