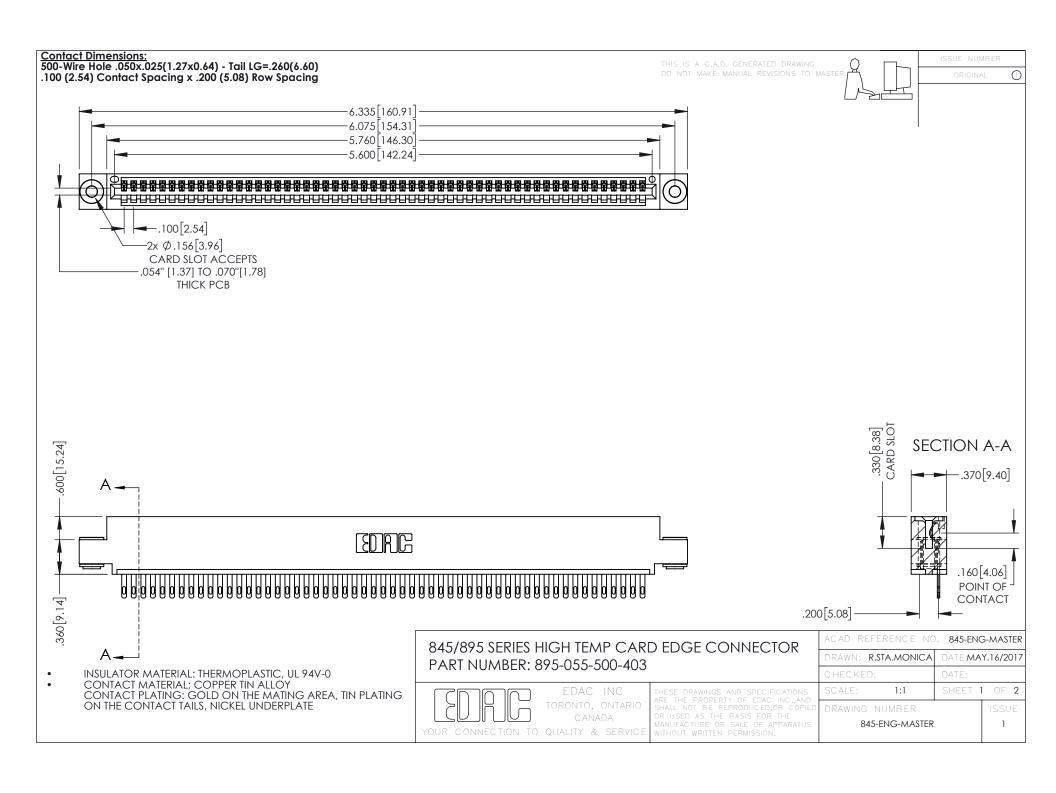

## 845/895 SERIES HIGH TEMP CARD EDGE CONNECTOR CONTACT CODE 555,556,558,559,560 DIMENSIONS

YOUR CONNECTION TO QUALITY & SERVICE

|   | ACAD REFERENCE NO. 845-ENG-MASTER |                  |
|---|-----------------------------------|------------------|
|   | DRAWN: R.STA.MONICA               | DATE:MAY.16/2017 |
|   | CHECKED:                          | DATE:            |
|   | SCALE: 1:1                        | SHEET 2 OF 2     |
| D | DRAWING NUMBER                    | ISSUE            |

845-ENG-MASTER