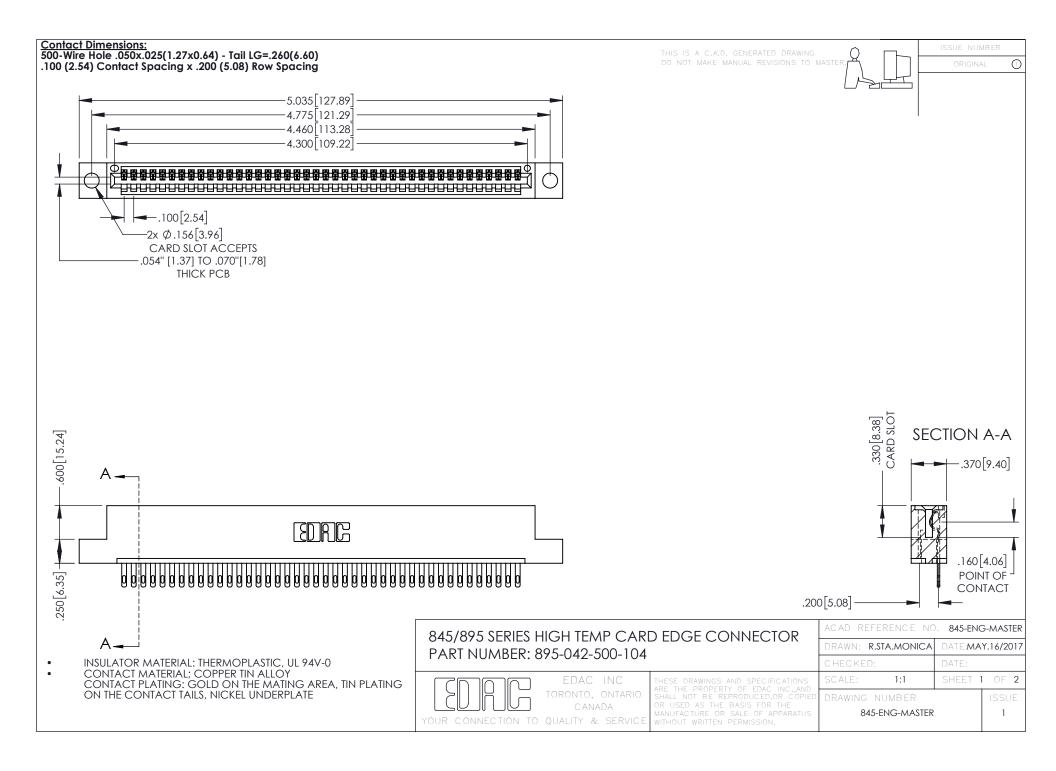

- INSULATOR MATERIAL: THERMOPLASTIC POLYESTER, UL 94V-0 DAP MATERIAL AVAILABLE UPON REQUEST
- CONTACT MATERIAL; COPPER ALLOY

**Contact Code 558** 

CONTACT PLATING: GOLD ON THE MATING AREA, TIN PLATING ON THE CONTACT TAILS, NICKEL UNDERPLATE

## 845/895 SERIES HIGH TEMP CARD EDGE CONNECTOR CONTACT CODE 555,556,558,559,560 DIMENSIONS

YOUR CONNECTION TO QUALITY & SERVICE

Contact Code 559

|   | ACAD REFERENCE NO   | . 845-ENG-MASTER |
|---|---------------------|------------------|
|   | DRAWN: R.STA.MONICA | DATE:MAY.16/2017 |
|   | CHECKED:            | DATE:            |
|   | SCALE: 1:1          | SHEET 2 OF 2     |
| D | DRAWING NUMBER      | ISSUE            |

Contact Code 560

845-ENG-MASTER