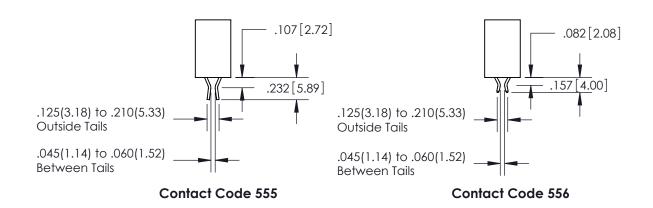

INSULATOR MATERIAL: THERMOPLASTIC POLYESTER, UL 94V-0

DAP MATERIAL AVAILABLE UPON REQUEST

**Contact Code 558** 

CONTACT MATERIAL; COPPER ALLOY CONTACT PLATING: GOLD ON THE MATING AREA, TIN PLATING ON THE CONTACT TAILS, NICKEL UNDERPLATE

## 845/895 SERIES HIGH TEMP CARD EDGE CONNECTOR CONTACT CODE 555,556,558,559,560 DIMENSIONS

YOUR CONNECTION TO QUALITY & SERVICE

Contact Code 559

|   | ACAD REFERENCE NO. 845-ENG-MASTER |                  |  |  |  |
|---|-----------------------------------|------------------|--|--|--|
|   | DRAWN: R.STA.MONICA               | DATE:MAY.16/2017 |  |  |  |
|   | CHECKED:                          | DATE:            |  |  |  |
|   | SCALE: 1:1                        | SHEET 2 OF 2     |  |  |  |
| D | DRAWING NUMBER                    | ISSUE            |  |  |  |