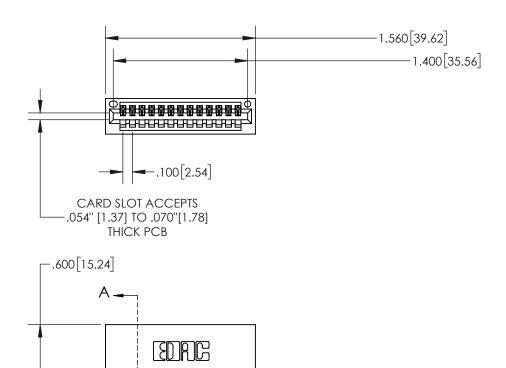

**Contact Dimensions:** 

540-Wire Wrap .025 Sq.(0.64 Sq.) - Tail LG=.560(14.22) .100 (2.54) Contact Spacing x .200 (5.08) Row Spacing

1

.330[8.38] CARD SLOT **SECTION A-A** -.370[9.40] .160 4.06 POINT OF CONTACT .200 5.08

- INSULATOR MATERIAL: THERMOPLASTIC, UL 94V-0
- CONTACT MATERIAL; COPPER TIN ALLOY
  CONTACT PLATING: GOLD ON THE MATING AREA, TIN PLATING
  ON THE CONTACT TAILS, NICKEL UNDERPLATE

| 845/89 | 5 SERIES HIGH TE <i>I</i> | MP CARD | EDGE | CONNECTO | )R |
|--------|---------------------------|---------|------|----------|----|
| PART   | IJMBFR: 895-013-          | 540-101 |      |          |    |

YOUR CONNECTION TO QUALITY & SERVICE

|   | ACAD REFERENCE NO. 845-ENG-MASTER |                  |       |  |  |
|---|-----------------------------------|------------------|-------|--|--|
|   | DRAWN: R.STA.MONICA               | DATE:MAY.16/2017 |       |  |  |
|   | CHECKED:                          | DATE:            |       |  |  |
|   | SCALE: 1:1                        | SHEET 1          | OF 2  |  |  |
| 0 | DRAWING NUMBER                    |                  | ISSUE |  |  |
|   | 845-ENG-MASTER                    |                  | 1     |  |  |