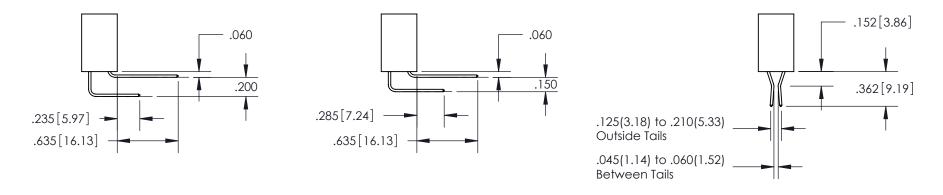

## 845/895 SERIES HIGH TEMP CARD EDGE CONNECTOR CONTACT CODE 555,556,558,559,560 DIMENSIONS

YOUR CONNECTION TO QUALITY & SERVICE

Contact Code 559

|   | ACAD REFERENCE NO. 845-ENG-MASTER |                  |  |  |  |
|---|-----------------------------------|------------------|--|--|--|
|   | DRAWN: R.STA.MONICA               | DATE:MAY.16/2017 |  |  |  |
|   | CHECKED:                          | DATE:            |  |  |  |
|   | SCALE: 1:1                        | SHEET 2 OF 2     |  |  |  |
| D | DRAWING NUMBER                    | ISSUE            |  |  |  |

Contact Code 560

845-ENG-MASTER