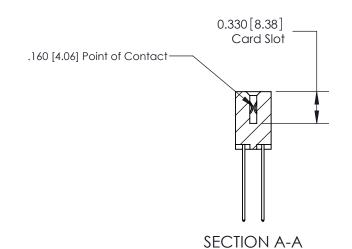

ISSUE NUMBER

ORIGINAL

1

| 837/887 Series High Temp Card Edge Connector<br>Contact Bend Detail |                                                                                                                                                                                                                                                                          | ACAD REFERENCE                   | NO. 837 EN   | 837 ENG MASTER   |               |  |
|---------------------------------------------------------------------|--------------------------------------------------------------------------------------------------------------------------------------------------------------------------------------------------------------------------------------------------------------------------|----------------------------------|--------------|------------------|---------------|--|
|                                                                     |                                                                                                                                                                                                                                                                          | DRAWN: J.LEE                     | DATE: OC     | DATE: OCT. 06/09 |               |  |
|                                                                     | Confact bend Defail                                                                                                                                                                                                                                                      |                                  | CHECKED:     | DATE:            | DATE:         |  |
|                                                                     | EDAC INC TORONTO, ONTARIO CANADA YOUR CONNECTION TO QUALITY & SERVICE  THESE DRAWINGS AND SPECIFICATIONS ARE THE PROPERTY OF EDAC INC., AND SHALL NOT BE REPRODUCED, OR COPIED OR USED AS THE BASIS FOR THE MANUFACTURE OR SALE OF APPARATUS WITHOUT WRITTEN PERMISSION. |                                  | SCALE: NTS   | SHEET            | 2 <b>OF</b> 2 |  |
|                                                                     |                                                                                                                                                                                                                                                                          | DRAWING NUMBER                   |              | ISSUE            |               |  |
|                                                                     |                                                                                                                                                                                                                                                                          | MANUFACTURE OR SALE OF APPARATUS | 837 Assembly |                  | 1             |  |