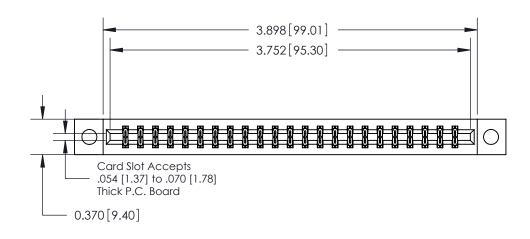

**Mounting Option** 

04-.156 (3.96) Dia. Mounting Holes

## **Contact Detail**

544-Wire Wrap .050x.025(1.27x0.64) - Tail LG=.750(19.05)

.156 [3.96] Contact Spacing x .200 [5.08] Row Spacing





THIS IS A C.A.D. GENERATED DRAWING DO NOT MAKE MANUAL REVISIONS TO MASTER.



ISSUE NUMBER

ORIGINAL



**See Accompanying Pages for:** 

**Contact Bend Details** 

837/887 Series High Temp Card Edge Connector Part Number: 887-046-544-804

|                    | EDAC INC          |
|--------------------|-------------------|
|                    | TORONTO, ONTARIO  |
|                    | CANADA            |
| YOUR CONNECTION TO | QUALITY & SERVICE |

**EDAC INC** TORONTO, ONTARIO CANADA

THESE DRAWINGS AND SPECIFICATIONS ARE THE PROPERTY OF EDAC INC., AND SHALL NOT BE REPRODUCED, OR COPIED OR USED AS THE BASIS FOR THE MANUFACTURE OR SALE OF APPARATUS WITHOUT WRITTEN PERMISSION.

| ACAD REFERENCE NO. | 837 ENG MASTER   |  |  |
|--------------------|------------------|--|--|
| DRAWN: J.