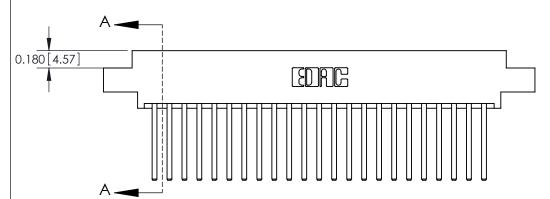

## **Contact Detail**

544-Wire Wrap .050x.025(1.27x0.64) - Tail LG=.750(19.05)

.156 [3.96] Contact Spacing x .200 [5.08] Row Spacing

THIS IS A C.A.D. GENERATED DRAWING DO NOT MAKE MANUAL REVISIONS TO MASTER.