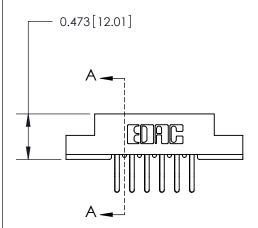

## **Contact Detail**

Extender Board Bend (Code 522 Contacts)

.156 [3.96] Contact Spacing x .200 [5.08] Row Spacing

**See Accompanying Page for:** 

**Contact Bend Details** 

**SECTION A-A** 

.095 [2.41] Point of Contact (Measured from bottom of Card Slot) Card Slot Accepts .054 [1.37] to .070 [1.78] Thick P.C. Board