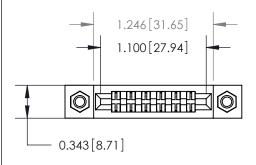

## **Mounting Option**

M3-0.5 Metric Threaded Inserts

## **Contact Detail**

Extender Board Bend (Code 522 Contacts)

.156 [3.96] Contact Spacing x .200 [5.08] Row Spacing





**See Accompanying Page for:** 

**Contact Bend Details** 



**SECTION A-A** 

.095 [2.41] Point of Contact (Measured from bottom of Card Slot) Card Slot Accepts .054 [1.37] to .070 [1.78] Thick P.C. Board

DRAWN:

| 807/857 Series High Temp Card Edge Connector |
|----------------------------------------------|
| Part Number: 857-012-460-207                 |

YOUR CONNECTION TO QUALITY & SERVICE

|   |                |       | ,      |  |
|---|----------------|-------|--------|--|
|   | CHECKED:       | DATE: |        |  |
|   | SCALE: NTS     | SHEET | 1 OF 2 |  |
| D | DRAWING NUMBER |       | ISSUE  |  |
| 5 | 807 Assembly   |       | 1      |  |

807 ENG MASTER DATE: AUG. 11/09

ACAD REFERENCE NO.

J.LEE