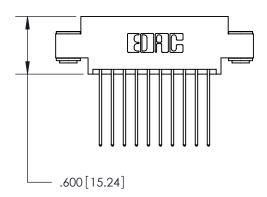

846-FNG-MASTER

THIS IS A C.A.D. GENERATED DRAWING DO NOT MAKE MANUAL REVISIONS TO MASTER.

ISSUE NUMBER

.165[4.19]

.375 [9.54]

ORIGINAL

1

.060 [1.52] .125(3.18) to .210(5.33) **Outside Tails** .125(3.18) to .210(5.33) **Outside Tails** 