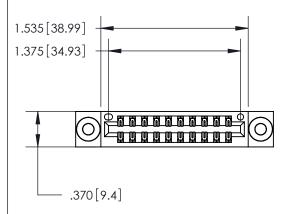

<u>Contact Dimensions:</u> 541-Wire Wrap .025 Sq. (0.64 Sq.) - Tail LG. =.750 (19.05) .125 (3.18) Contact Spacing x .250 (6.35) Row Spacing

INSULATOR MATERIAL: THERMOPLASTIC POLYESTER, UL 94V-0 CONTACT MATERIAL; COPPER, NICKEL, TIN ALLOY CA-725 CONTACT PLATING: GOLD ON THE MATING AREA, TIN-LEAD

ON THE CONTACT TAILS, NICKEL UNDERPLATE

THIS IS A C.A.D. GENERATED DRAWING DO NOT MAKE MANUAL REVISIONS TO MASTER.

ISSUE NUMBER ORIGINAL

ACAD REFERENCE NO

846/896 SERIES HIGH TEMP CARD EDGE CONNECTOR PART NUMBER: 846-020-541-803