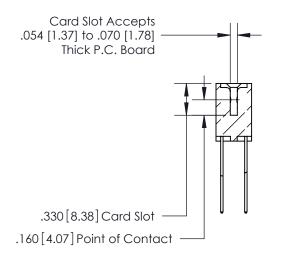

**Contact Code 560** 

INSULATOR MATERIAL: THERMOPLASTIC POLYESTER, UL 94V-0 CONTACT MATERIAL; COPPER, NICKEL, TIN ALLOY CA-725 CONTACT PLATING: GOLD ON THE MATING AREA, TIN-LEAD ON THE CONTACT TAILS, NICKEL UNDERPLATE

**Contact Code 558** 

## 846/896 SERIES HIGH TEMP CARD EDGE CONNECTOR CONTACT CODE 555,556,558,559,560 DIMENSIONS

.150 [3.81]

YOUR CONNECTION TO QUALITY & SERVICE

**Contact Code 559** 

**EDAC INC** TORONTO, ONTARIO CANADA

THESE DRAWINGS AND SPECIFICATIONS ARE THE PROPERTY OF EDAC INC.,AND SHALL NOT BE REPRODUCED, OR COPIED OR USED AS THE BASIS FOR THE MANUFACTURE OR SALE OF APPARATUS WITHOUT WRITTEN PERMISSION.