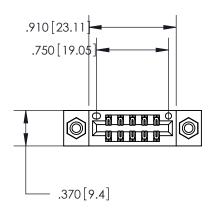

Contact Dimensions: 541-Wire Wrap .025 Sq. (0.64 Sq.) - Tail LG. =.750 (19.05) .125 (3.18) Contact Spacing x .250 (6.35) Row Spacing

- INSULATOR MATERIAL: THERMOPLASTIC POLYESTER, UL 94V-0 CONTACT MATERIAL; COPPER, NICKEL, TIN ALLOY CA-725
- CONTACT PLATING: GOLD ON THE MATING AREA, TIN-LEAD ON THE CONTACT TAILS, NICKEL UNDERPLATE

1

| Card Slot Accepts<br>.054 [1.37] to .070 [1.78] -<br>Thick P.C. Board |                |
|-----------------------------------------------------------------------|----------------|
| .330 [8.38] Card Slot                                                 |                |
| .330 [8.38] Card Slot -                                               | <b>       </b> |