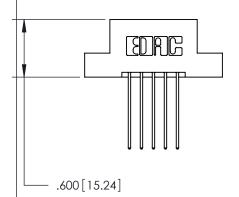

THIS IS A C.A.D. GENERATED DRAWING DO NOT MAKE MANUAL REVISIONS TO MASTER.

ISSUE NUMBER

.165[4.19]

.375 [9.54]

ORIGINAL

1

.060 [1.52] .125(3.18) to .210(5.33) **Outside Tails** .125(3.18) to .210(5.33) **Outside Tails** 

**Contact Code 558** 