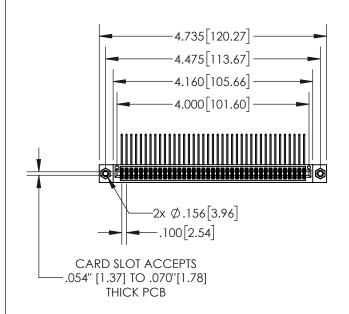

**Contact Dimensions:** 

558-90 Degree Bend (Code 541 Contacts) See Sheet 2 for Contact Code 555, 556, 558, 559, 560 Dimensions

INSULATOR MATERIAL: THERMOPLASTIC, UL 94V-0

845/895 SERIES HIGH TEMP CARD PART NUMBER: 845-078-558-507

YOUR CONNECTION TO QUALITY & SERVICE

CONTACT MATERIAL; COPPER TIN ALLOY
CONTACT PLATING: GOLD ON THE MATING AREA, TIN PLATING
ON THE CONTACT TAILS, NICKEL UNDERPLATE

| .330[8.38]<br>CARD SLOT |  |  |  |  |  |
|-------------------------|--|--|--|--|--|
| .370[9.40]              |  |  |  |  |  |
| SECTION A-A             |  |  |  |  |  |
| <u> </u>                |  |  |  |  |  |
| .160[4.06]<br>POINT OF  |  |  |  |  |  |
|                         |  |  |  |  |  |
|                         |  |  |  |  |  |

ACAD REFERENCE NO. 845-ENG-MASTER

| D EDGE CONNECTOR                                                  |         |               |                 |           |
|-------------------------------------------------------------------|---------|---------------|-----------------|-----------|
| B EBGE CONNECTOR                                                  | DRAWN:  | R.STA.MONICA  | DATE: <b>MA</b> | Y.16/2017 |
|                                                                   | CHECKE  | D:            | DATE:           |           |
| THESE DRAWINGS AND SPECIFICATIONS ARE THE PROPERTY OF EDAC INCAND | SCALE:  | 1:2           | SHEET '         | 1 OF 2    |
| SHALL NOT BE REPRODUCED, OR COPIED  OR USED AS THE BASIS FOR THE  | DRAWING | NUMBER        |                 | ISSUE     |
| MANUFACTURE OR SALE OF APPARATUS WITHOUT WRITTEN PERMISSION.      | 8       | 45-ENG-MASTER |                 | 1         |