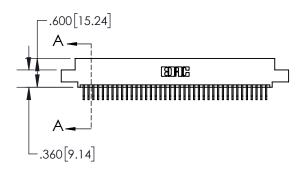

YOUR CONNECTION TO QUALITY & SERVICE

CONTACT MATERIAL; COPPER TIN ALLOY
CONTACT PLATING: GOLD ON THE MATING AREA, TIN PLATING
ON THE CONTACT TAILS, NICKEL UNDERPLATE

| .330[8.38]<br>CARD SLOT |  |  |  |  |  |
|-------------------------|--|--|--|--|--|
| .370[9.40]              |  |  |  |  |  |
| SECTION A-A             |  |  |  |  |  |
| <u> </u>                |  |  |  |  |  |
| .160[4.06]<br>POINT OF  |  |  |  |  |  |
|                         |  |  |  |  |  |
|                         |  |  |  |  |  |

- INSULATOR MATERIAL: THERMOPLASTIC POLYESTER, UL 94V-0 DAP MATERIAL AVAILABLE UPON REQUEST
- CONTACT MATERIAL; COPPER ALLOY

CONTACT PLATING: GOLD ON THE MATING AREA, TIN PLATING ON THE CONTACT TAILS, NICKEL UNDERPLATE