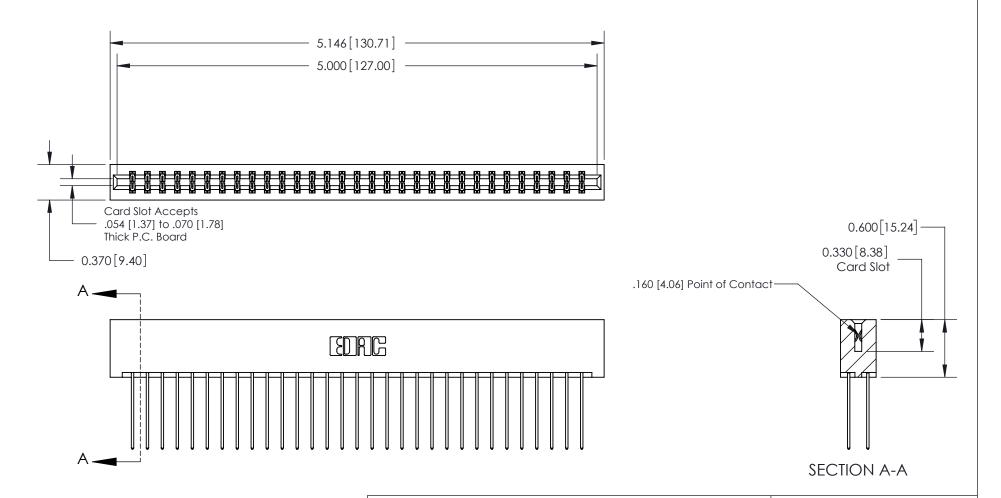

**Mounting Option** 

01-No Mounting Lugs

**Contact Detail** 

541-Wire Wrap .025 Sq.(0.64 Sq.) - Tail LG=.750(19.05) .156 [3.96] Contact Spacing x .200 [5.08] Row Spacing

THIS IS A C.A.D. GENERATED DRAWING DO NOT MAKE MANUAL REVISIONS TO MASTER.

ISSUE NUMBER

ORIGINAL

**See Accompanying Page for:** 

**Contact Bend Details** 

837/887 Series High Temp Card Edge Connector Part Number: 837-062-541-201

YOUR CONNECTION TO QUALITY & SERVICE

**EDAC INC** TORONTO, ONTARIO CANADA