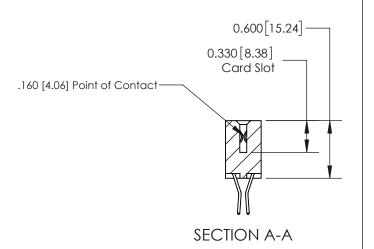

## **Contact Detail**

560-Extender Board Bend (Code 523 Contacts)

.156 [3.96] Contact Spacing x .200 [5.08] Row Spacing

**See Accompanying Page for:** 

**Contact Bend Details** 

THIS IS A C.A.D. GENERATED DRAWING DO NOT MAKE MANUAL REVISIONS TO MASTER.

ISSUE NUMBER

ORIGINAL

1

| 837/887 Series High Temp Card Edge Connector<br>Contact Bend Detail |                                                                                                        | ACAD REFERENCE NO. | 837 ENG MASTER   |               |
|---------------------------------------------------------------------|--------------------------------------------------------------------------------------------------------|--------------------|------------------|---------------|
|                                                                     |                                                                                                        | DRAWN: J.LEE       | DATE: OCT. 06/09 |               |
|                                                                     |                                                                                                        | CHECKED:           | DATE:            |               |
| EDAC INC                                                            | THESE DRAWINGS AND SPECIFICATIONS                                                                      | SCALE: NTS         | SHEET            | 2 <b>OF</b> 2 |
| TORONTO, ONTARIO CANADA                                             | ARE THE PROPERTY OF EDAC INC.,AND<br>SHALL NOT BE REPRODUCED,OR COPIED<br>OR USED AS THE BASIS FOR THE | DRAWING NUMBER     |                  | ISSUE         |
| CANADA                                                              | MANUFACTURE OR SALE OF APPARATUS WITHOUT WRITTEN PERMISSION.                                           | 837 Assembly       |                  | 1             |