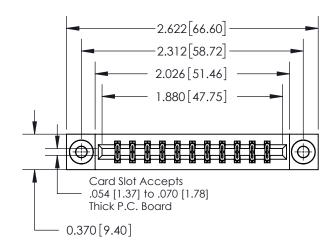

ISSUE NUMBER

ORIGINAL

| 837/887 Series High Temp Card Edge Connector |
|----------------------------------------------|
| Part Number: 837-022-560-803                 |

YOUR CONNECTION TO QUALITY & SERVICE

**EDAC INC** TORONTO, ONTARIO CANADA

THESE DRAWINGS AND SPECIFICATIONS ARE THE PROPERTY OF EDAC INC.,AND SHALL NOT BE REPRODUCED, OR COPIED OR USED AS THE BASIS FOR THE MANUFACTURE OR SALE OF APPARATUS WITHOUT WRITTEN PERMISSION.

| ACAD REFERENCE NO. | 837 ENG MASTER   |  |  |
|--------------------|------------------|--|--|
| DRAWN: J.LEE       | DATE: OCT. 06/09 |  |  |
| CHECKED:           | DATE:            |  |  |
| SCALE: NTS         | SHEET 1 OF 2     |  |  |
| DRAWING NUMBER     | ISSUE            |  |  |
| 837 Assembly       | 1                |  |  |