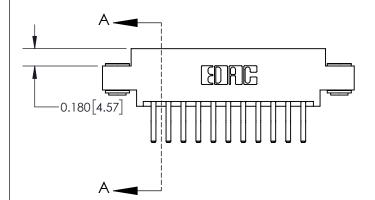

ISSUE NUMBER

ORIGINAL

| 837/887 Series High Temp Card Edge Connector |
|----------------------------------------------|
| Part Number: 837-022-560-803                 |

YOUR CONNECTION TO QUALITY & SERVICE

**EDAC INC** TORONTO, ONTARIO CANADA

THESE DRAWINGS AND SPECIFICATIONS ARE THE PROPERTY OF EDAC INC.,AND SHALL NOT BE REPRODUCED, OR COPIED OR USED AS THE BASIS FOR THE MANUFACTURE OR SALE OF APPARATUS WITHOUT WRITTEN PERMISSION.

| ACAD REFERENCE NO. | 837 ENG MASTER   |  |  |
|--------------------|------------------|--|--|
| DRAWN: J.LEE       | DATE: OCT. 06/09 |  |  |
| CHECKED:           | DATE:            |  |  |
| SCALE: NTS         | SHEET 1 OF 2     |  |  |
| DRAWING NUMBER     | ISSUE            |  |  |
| 837 Assembly       | 1                |  |  |