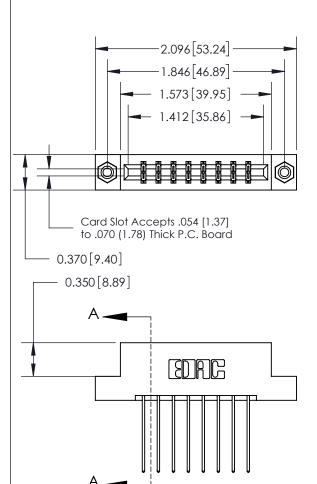

THIS IS A C.A.D. GENERATED DRAWING DO NOT MAKE MANUAL REVISIONS TO MASTER.

ISSUE NUMBER ORIGINAL

833 Series High Temp Card Edge Connector Part Number: 833-016-541-208

**EDAC INC** TORONTO, ONTARIO CANADA

THESE DRAWINGS AND SPECIFICATIONS ARE THE PROPERTY OF EDAC INC.,AND SHALL NOT BE REPRODUCED, OR COPIED OR USED AS THE BASIS FOR THE MANUFACTURE OR SALE OF APPARATUS WITHOUT WRITTEN PERMISSION.

| ACAD REFERENCE NO. | 833 ENG MASTER   |  |  |
|--------------------|------------------|--|--|
| DRAWN: J.LEE       | DATE: OCT. 14/09 |  |  |
| CHECKED:           | DATE:            |  |  |
| SCALE: NTS         | SHEET 1 OF 3     |  |  |
| DRAWING NUMBER     | ISSUE            |  |  |
| 833 Assembly       | 1                |  |  |