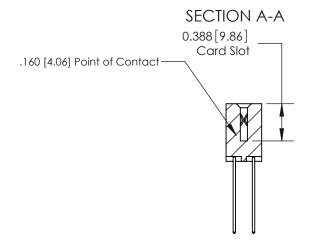

THIS IS A C.A.D. GENERATED DRAWING DO NOT MAKE MANUAL REVISIONS TO MASTER.

ISSUE NUMBER ORIGINAL

833 Series High Temp Card Edge Connector Part Number: 833-016-541-208

**EDAC INC** TORONTO, ONTARIO CANADA

THESE DRAWINGS AND SPECIFICATIONS ARE THE PROPERTY OF EDAC INC.,AND SHALL NOT BE REPRODUCED, OR COPIED OR USED AS THE BASIS FOR THE MANUFACTURE OR SALE OF APPARATUS WITHOUT WRITTEN PERMISSION.

| ACAD REFERENCE NO. | 833 ENG MASTER   |  |  |
|--------------------|------------------|--|--|
| DRAWN: J.LEE       | DATE: OCT. 14/09 |  |  |
| CHECKED:           | DATE:            |  |  |
| SCALE: NTS         | SHEET 1 OF 3     |  |  |
| DRAWING NUMBER     | ISSUE            |  |  |
| 833 Assembly       | 1                |  |  |