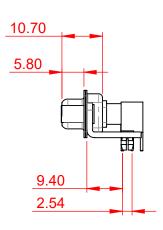

INSULATOR RESISTANCE: DIELECTRIC WITHSTANDING VOLTAGE:

.XX ±0.13

.XXX ±0.05

5000MΩ min. 1000V AC rms

|                                                                                |                                                                                                                                                                                                                | SW REFERENCE NO.: 630 COMBO ASSEMBLY |                  |       |
|--------------------------------------------------------------------------------|----------------------------------------------------------------------------------------------------------------------------------------------------------------------------------------------------------------|--------------------------------------|------------------|-------|
|                                                                                |                                                                                                                                                                                                                | DRAWN: C.B                           | DATE: JAN. 01/20 | 19    |
|                                                                                |                                                                                                                                                                                                                | CHECKED:                             | DATE:            |       |
| EDAG INC<br>TORONTO, ONTARIO<br>CANADA<br>YOUR CONNECTION TO QUALITY & SERVICE | THESE DRAWINGS AND SPECIFICATIONS<br>ARE THE PROPERTY OF EDAC INC.,AND<br>SHALL NOT BE REPRODUCED,OR COPIED<br>OR USED AS THE BASIS FOR THE<br>MANUFACTURE OR SALE OF APPARATUS<br>WITHOUT WRITTEN PERMISSION. | SCALE: (IN C.A.D. 1:1)               | SHEET 1 OF       | 2     |
|                                                                                |                                                                                                                                                                                                                | DRAWING NUMBER: 630-17W2640-7N5      |                  | ISSUE |
|                                                                                |                                                                                                                                                                                                                | PART NUMBER: 630-17W                 | 2640-7N5         | 1     |