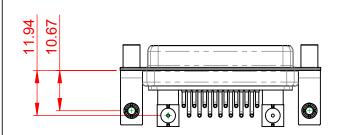

INSULATOR RESISTANCE: DIELECTRIC WITHSTANDING VOLTAGE:

.XX ±0.13

.XXX ±0.05

5000MΩ min. 1000V AC rms

|                                                                                |                                                                                                                                                                                                                | SW REFERENCE NO.: 630 COMBO ASSEMBLY |                  |       |
|--------------------------------------------------------------------------------|----------------------------------------------------------------------------------------------------------------------------------------------------------------------------------------------------------------|--------------------------------------|------------------|-------|
|                                                                                |                                                                                                                                                                                                                | DRAWN: C.B                           | DATE: JAN. 01/20 | 19    |
|                                                                                |                                                                                                                                                                                                                | CHECKED:                             | DATE:            |       |
| EDAG INC<br>TORONTO, ONTARIO<br>CANADA<br>YOUR CONNECTION TO QUALITY & SERVICE | THESE DRAWINGS AND SPECIFICATIONS<br>ARE THE PROPERTY OF EDAC INC.,AND<br>SHALL NOT BE REPRODUCED,OR COPIED<br>OR USED AS THE BASIS FOR THE<br>MANUFACTURE OR SALE OF APPARATUS<br>WITHOUT WRITTEN PERMISSION. | SCALE: (IN C.A.D. 1:1)               | SHEET 1 OF       | 2     |
|                                                                                |                                                                                                                                                                                                                | DRAWING NUMBER: 630-17W2640-7N5      |                  | ISSUE |
|                                                                                |                                                                                                                                                                                                                | PART NUMBER: 630-17W                 | 2640-7N5         | 1     |