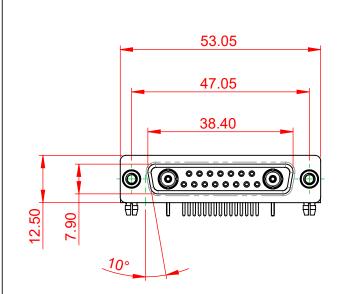

INSULATOR RESISTANCE: DIELECTRIC WITHSTANDING VOLTAGE:

.XX ±0.13

.XXX ±0.05

5000MΩ min. 1000V AC rms

|                                                                                |                                                                                                                                                                                                                | SW REFERENCE NO.: 630 COMBO ASSEMBLY |                  |       |
|--------------------------------------------------------------------------------|----------------------------------------------------------------------------------------------------------------------------------------------------------------------------------------------------------------|--------------------------------------|------------------|-------|
|                                                                                |                                                                                                                                                                                                                | DRAWN: C.B                           | DATE: JAN. 01/20 | 19    |
|                                                                                |                                                                                                                                                                                                                | CHECKED:                             | DATE:            |       |
| EDAG INC<br>TORONTO, ONTARIO<br>CANADA<br>YOUR CONNECTION TO QUALITY & SERVICE | THESE DRAWINGS AND SPECIFICATIONS<br>ARE THE PROPERTY OF EDAC INC.,AND<br>SHALL NOT BE REPRODUCED,OR COPIED<br>OR USED AS THE BASIS FOR THE<br>MANUFACTURE OR SALE OF APPARATUS<br>WITHOUT WRITTEN PERMISSION. | SCALE: (IN C.A.D. 1:1)               | SHEET 1 OF       | 2     |
|                                                                                |                                                                                                                                                                                                                | DRAWING NUMBER: 630-17W2640-7N5      |                  | ISSUE |
|                                                                                |                                                                                                                                                                                                                | PART NUMBER: 630-17W                 | 2640-7N5         | 1     |