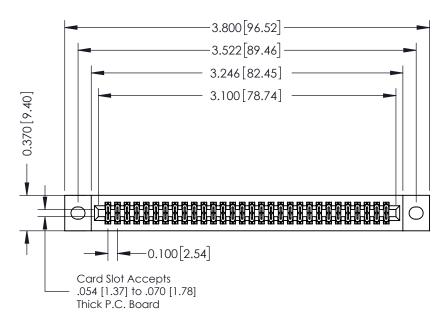

## **See Accompanying Pages for:**

- **Contact Bend Details**
- **Mounting Options**

342 / 392 Card Edge Connector Part Number: 392-060-556-202

YOUR CONNECTION TO QUALITY & SERVICE

CANADA

342 ENG MASTER J.LEE DATE: OCT. 06/09 SHEET 1 OF 3