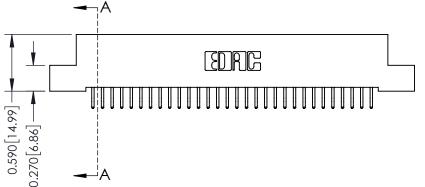

342 Assembly

THIS IS A C.A.D. GENERATED DRAWING DO NOT MAKE MANUAL REVISIONS TO MASTER. ISSUE NUMBER

ORIGINAL

1

| 342 / 392 Series Card Edge Connector<br>Contact Bend Detail |                                                                                                                                                                                                  | ACAD REFERENCE NO. 342 ENG MASTER |             |                  |        |
|-------------------------------------------------------------|--------------------------------------------------------------------------------------------------------------------------------------------------------------------------------------------------|-----------------------------------|-------------|------------------|--------|
|                                                             |                                                                                                                                                                                                  | DRAWN:                            | J.LEE       | DATE: OCT. 06/09 |        |
|                                                             |                                                                                                                                                                                                  | CHECKED:                          |             | DATE:            |        |
| TORONTO, ONTARIO                                            | THESE DRAWINGS AND SPECIFICATIONS ARE THE PROPERTY OF EDAC INC. AND SHALL NOT BE REPRODUCED, OR COPIED OR USED AS THE BASIS FOR THE MANUFACTURE OR SALE OF APPARATUS WITHOUT WRITTEN PERMISSION. | SCALE:                            | NTS         | SHEET :          | 2 OF 3 |
|                                                             |                                                                                                                                                                                                  | DRAWING                           | NUMBER      |                  | ISSUE  |
| YOUR CONNECTION TO QUALITY & SERVICE                        |                                                                                                                                                                                                  | 3                                 | 42 Assembly |                  | 1      |