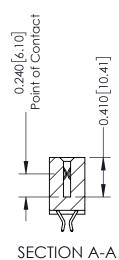

**Mounting Option** 02-.128 (3.25) Wide Mounting Slots **Contact Detail** 

556-Extender Board Bend (Code 520 Contacts) .100 [2.54] Contact Spacing x .200 [5.08] Row Spacing