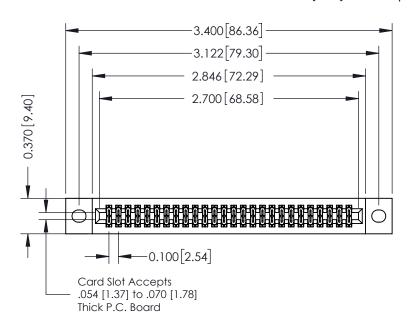

## **See Accompanying Pages for:**

- **Contact Bend Details**
- **Mounting Options**

| 342 / 392 Card Edge Connector |
|-------------------------------|
| Part Number: 392-052-521-202  |

YOUR CONNECTION TO QUALITY & SERVICE

342 ENG MASTER DATE: OCT. 06/09 J.LEE NTS SHEET 1 OF 3

342 Assembly

THIS IS A C.A.D. GENERATED DRAWING DO NOT MAKE MANUAL REVISIONS TO MASTER. ISSUE NUMBER

ORIGINAL

1

| 342 / 392 Series Card Edge Connector<br>Contact Bend Detail |                                                                                                                                     | ACAD REFERENCE NO. 342 ENG MASTER |             |          |          |
|-------------------------------------------------------------|-------------------------------------------------------------------------------------------------------------------------------------|-----------------------------------|-------------|----------|----------|
|                                                             |                                                                                                                                     | DRAWN:                            | J.LEE       | DATE: OC | T. 06/09 |
|                                                             |                                                                                                                                     | CHECKED                           | ):          | DATE:    |          |
| EDAC INC                                                    | ARE THE PROPERTY OF EDAC INC.,AND — SHALL NOT BE REPRODUCED,OR COPIED OR USED AS THE BASIS FOR THE MANUFACTURE OR SALE OF APPARATUS | SCALE:                            | NTS         | SHEET :  | 2 OF 3   |
| TORONTO, ONTARIO                                            |                                                                                                                                     | DRAWING                           | NUMBER      |          | ISSUE    |
| YOUR CONNECTION TO QUALITY & SERVICE                        |                                                                                                                                     | 3                                 | 42 Assembly |          | 1        |