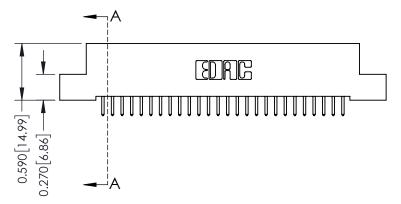

342 ENG MASTER DATE: OCT. 06/09 J.LEE NTS SHEET 1 OF 3

342 Assembly

THIS IS A C.A.D. GENERATED DRAWING DO NOT MAKE MANUAL REVISIONS TO MASTER. ISSUE NUMBER

ORIGINAL

1

| 342 / 392 Series Card Edge Connector<br>Contact Bend Detail |                                                                                                                                     | ACAD REFERENCE NO. 342 ENG MASTER |             |          |          |
|-------------------------------------------------------------|-------------------------------------------------------------------------------------------------------------------------------------|-----------------------------------|-------------|----------|----------|
|                                                             |                                                                                                                                     | DRAWN:                            | J.LEE       | DATE: OC | T. 06/09 |
|                                                             |                                                                                                                                     | CHECKED                           | ):          | DATE:    |          |
| EDAC INC                                                    | ARE THE PROPERTY OF EDAC INC.,AND — SHALL NOT BE REPRODUCED,OR COPIED OR USED AS THE BASIS FOR THE MANUFACTURE OR SALE OF APPARATUS | SCALE:                            | NTS         | SHEET :  | 2 OF 3   |
| TORONTO, ONTARIO                                            |                                                                                                                                     | DRAWING                           | NUMBER      |          | ISSUE    |
| YOUR CONNECTION TO QUALITY & SERVICE                        |                                                                                                                                     | 3                                 | 42 Assembly |          | 1        |