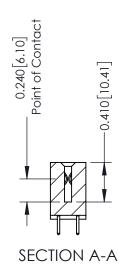

**Mounting Option** 

02-.128 (3.25) Wide Mounting Slots

**Contact Detail** 

521-P.C. Tail .025 Sq.(0.64 Sq.) - Tail LG=.160(4.06) .100 [2.54] Contact Spacing x .200 [5.08] Row Spacing