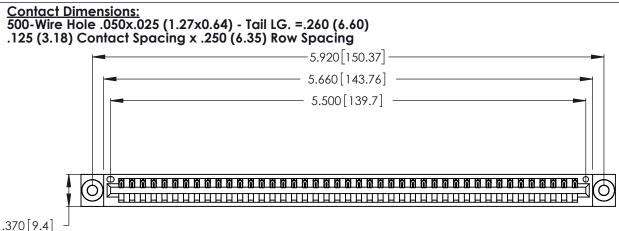

THIS IS A C.A.D. GENERATED DRAWING DO NOT MAKE MANUAL REVISIONS TO MASTER.

1

.600 [15.24] 

Card Slot Accepts .054 [1.37] to .070 [1.78] Thick P.C. Board .330 [8.38] Card Slot .160 [4.07] Point of Contact

- INSULATOR MATERIAL: THERMOPLASTIC POLYESTER, UL 94V-0 CONTACT MATERIAL; COPPER, NICKEL, TIN\_ALLOY CA-725
- CONTACT PLATING: GOLD ON THE MATING AREA, TIN-LEAD ON THE CONTACT TAILS, NICKEL UNDERPLATE