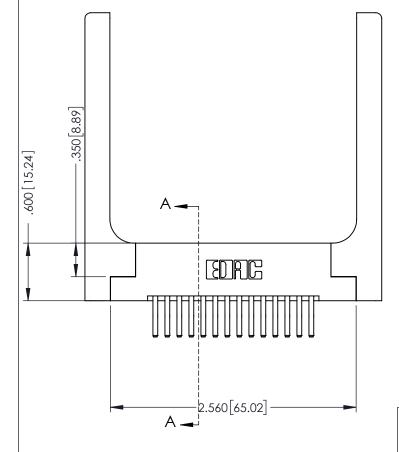

346-ENG-MASTER

**SECTION A-A** 

ISSUE NUMBER ORIGINAL 1

## 346/396 SERIES CARD EDGE CONNECTOR CONTACT CODE 555,556,558,559,560 DIMENSIONS

YOUR CONNECTION TO QUALITY & SERVICE

**EDAC INC** TORONTO, ONTARIO CANADA

THESE DRAWINGS AND SPECIFICATIONS ARE THE PROPERTY OF EDAC INC.,AND SHALL NOT BE REPRODUCED, OR COPIED OR USED AS THE BASIS FOR THE MANUFACTURE OR SALE OF APPARATUS WITHOUT WRITTEN PERMISSION.

|   | ACAD REFERENCE NO. | 346-ENG-MASTER   |
|---|--------------------|------------------|
|   | DRAWN: J.LEE       | DATE: APR. 22/09 |
| • | CHECKED:           | DATE:            |
|   | SCALE: 1:1         | SHEET 2 OF 2     |
|   | DRAWING NUMBER     | ISSUE            |
|   | 346-ENG-MASTER     | 1                |