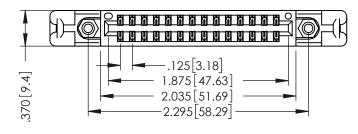

THIS IS A C.A.D. GENERATED DRAWING DO NOT MAKE MANUAL REVISIONS TO MASTER.

ISSUE NUMBER

ORIGINAL

1

INSULATOR MATERIAL: THERMOPLASTIC POLYESTER, UL 94V-0 CONTACT MATERIAL; COPPER, NICKEL, TIN ALLOY CA-725 CONTACT PLATING: GOLD ON THE MATING AREA, TIN-LEAD

ON THE CONTACT TAILS, NICKEL UNDERPLATE

346/396 SERIES CARD EDGE CONNECTOR PART NUMBER: 346-028-560-258

YOUR CONNECTION TO QUALITY & SERVICE

**EDAC INC** TORONTO, ONTARIO CANADA

THESE DRAWINGS AND SPECIFICATIONS ARE THE PROPERTY OF EDAC INC.,AND SHALL NOT BE REPRODUCED, OR COPIED OR USED AS THE BASIS FOR THE MANUFACTURE OR SALE OF APPARATUS WITHOUT WRITTEN PERMISSION.

| ACAD REFERENCE NO. | 346-ENG-MASTER   |
|--------------------|------------------|
| DRAWN: J.LEE       | DATE: APR. 22/09 |
| CHECKED:           | DATE:            |
| SCALE: 1:1         | SHEET 1 OF 2     |
| DRAWING NUMBER     | ISSUE            |