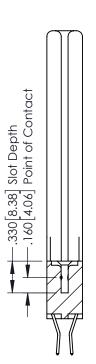

## **Contact Code 555**

## **Contact Code 556**

INSULATOR MATERIAL: THERMOPLASTIC POLYESTER, UL 94V-0 CONTACT MATERIAL; COPPER, NICKEL, TIN ALLOY CA-725 CONTACT PLATING: GOLD ON THE MATING AREA, TIN-LEAD

ON THE CONTACT TAILS, NICKEL UNDERPLATE