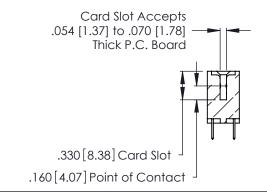

THIS IS A C.A.D. GENERATED DRAWING DO NOT MAKE MANUAL REVISIONS TO MASTER.

ISSUE NUMBER

ORIGINAL

1

**Contact Code 555** 

Contact Code 556

**Contact Code 558** 

**Contact Code 559** 

Contact Code 560

INSULATOR MATERIAL: THERMOPLASTIC POLYESTER, UL 94V-0 CONTACT MATERIAL; COPPER, NICKEL, TIN ALLOY CA-725 CONTACT PLATING: GOLD ON THE MATING AREA, TIN-LEAD ON THE CONTACT TAILS, NICKEL UNDERPLATE