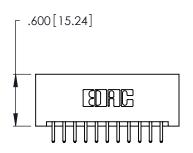

Contact Code 560

INSULATOR MATERIAL: THERMOPLASTIC POLYESTER, UL 94V-0 CONTACT MATERIAL; COPPER, NICKEL, TIN ALLOY CA-725 CONTACT PLATING: GOLD ON THE MATING AREA, TIN-LEAD ON THE CONTACT TAILS, NICKEL UNDERPLATE

346/396 SERIES CARD EDGE CONNECTOR CONTACT CODE 555,556,558,559,560 DIMENSIONS

YOUR CONNECTION TO QUALITY & SERVICE

**EDAC INC** TORONTO, ONTARIO CANADA

THESE DRAWINGS AND SPECIFICATIONS ARE THE PROPERTY OF EDAC INC.,AND SHALL NOT BE REPRODUCED, OR COPIED OR USED AS THE BASIS FOR THE MANUFACTURE OR SALE OF APPARATUS WITHOUT WRITTEN PERMISSION.