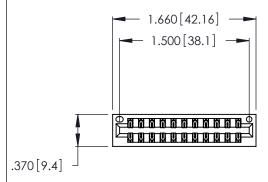

<u>Contact Dimensions:</u>
520-P.C. Tail .030x.018 (0.76x0.46) - Tail LG. = .175 (4.45) .125 (3.18) Contact Spacing x .250 (6.35) Row Spacing

- INSULATOR MATERIAL: THERMOPLASTIC POLYESTER, UL 94V-0 CONTACT MATERIAL; COPPER, NICKEL, TIN ALLOY CA-725
- CONTACT PLATING: GOLD ON THE MATING AREA, TIN-LEAD ON THE CONTACT TAILS, NICKEL UNDERPLATE

THIS IS A C.A.D. GENERATED DRAWING DO NOT MAKE MANUAL REVISIONS TO MASTER.

1

| 346/396 SERIES CARD EDGE CONNECTOR |
|------------------------------------|
| PART NUMBER: 346-022-520-201       |

**EDAC INC** TORONTO, ONTARIO CANADA