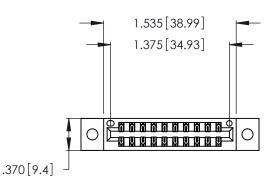

THIS IS A C.A.D. GENERATED DRAWING DO NOT MAKE MANUAL REVISIONS TO MASTER.

ORIGINAL

1

| 346/396 SERIES CARD EDGE CONNECTOR |
|------------------------------------|
| PART NUMBER: 346-020-521-802       |

**EDAC INC** TORONTO, ONTARIO CANADA

THESE DRAWINGS AND SPECIFICATIONS ARE THE PROPERTY OF EDAC INC.,AND SHALL NOT BE REPRODUCED, OR COPIED OR USED AS THE BASIS FOR THE MANUFACTURE OR SALE OF APPARATUS WITHOUT WRITTEN PERMISSION.

| ACAD REFERENCE NO. |   | 346-ENG-MASTER |           |
|--------------------|---|----------------|-----------|
| DRAWN: J.LEE       |   | DATE: A        | PR. 22/09 |
| CHECKED:           |   | DATE:          |           |
| SCALE: N.T.        | S | SHEET          | 1 OF 2    |
| DRAWING NUMBER     |   | ISSUE          |           |
| 346-ENG-M.         |   | 1              |           |