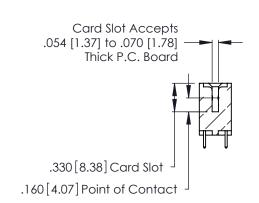

<u>Contact Dimensions:</u>
521-P.C. Tail .025 Sq. (0.64 Sq.) - Tail LG. =.150 (3.81)
.125 (3.18) Contact Spacing x .250 (6.35) Row Spacing

- INSULATOR MATERIAL: THERMOPLASTIC POLYESTER, UL 94V-0 CONTACT MATERIAL; COPPER, NICKEL, TIN ALLOY CA-725
- CONTACT PLATING: GOLD ON THE MATING AREA, TIN-LEAD ON THE CONTACT TAILS, NICKEL UNDERPLATE

**Contact Code 560** 

INSULATOR MATERIAL: THERMOPLASTIC POLYESTER, UL 94V-0 CONTACT MATERIAL; COPPER, NICKEL, TIN ALLOY CA-725 CONTACT PLATING: GOLD ON THE MATING AREA, TIN-LEAD

ON THE CONTACT TAILS, NICKEL UNDERPLATE