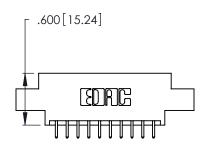

THIS IS A C.A.D. GENERATED DRAWING DO NOT MAKE MANUAL REVISIONS TO MASTER.

ORIGINAL

1

| 346/396 SERIES CARD EDGE CONNECTOR |
|------------------------------------|
| PART NUMBER: 346-020-521-802       |

**EDAC INC** TORONTO, ONTARIO CANADA

THESE DRAWINGS AND SPECIFICATIONS ARE THE PROPERTY OF EDAC INC.,AND SHALL NOT BE REPRODUCED, OR COPIED OR USED AS THE BASIS FOR THE MANUFACTURE OR SALE OF APPARATUS WITHOUT WRITTEN PERMISSION.

| ACAD REFERENCE NO. |   | 346-ENG-MASTER |           |
|--------------------|---|----------------|-----------|
| DRAWN: J.LEE       |   | DATE: A        | PR. 22/09 |
| CHECKED:           |   | DATE:          |           |
| SCALE: N.T.        | S | SHEET          | 1 OF 2    |
| DRAWING NUMBER     |   | ISSUE          |           |
| 346-ENG-M.         |   | 1              |           |