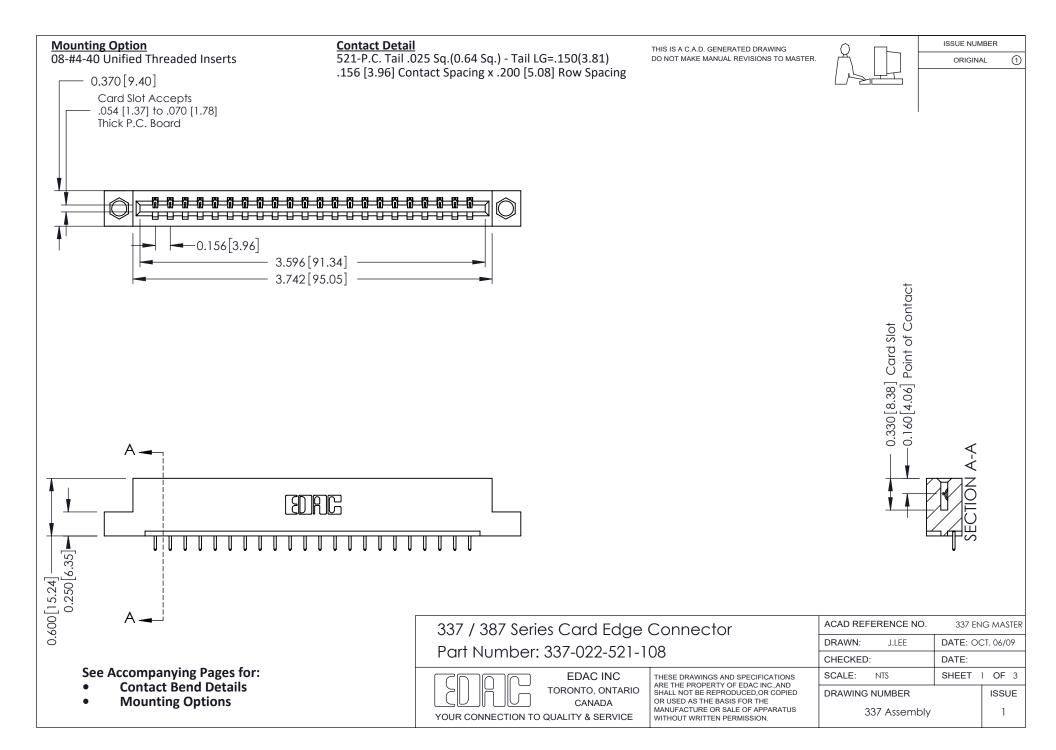

ISSUE NUMBER

ORIGINAL

1



| 337 / 387 Series Card Edge Connector<br>Contact Bend Detail           |                                                                                                                                                                                                  | ACAD REFERENCE NO. 337 E |                  | G MASTER      |
|-----------------------------------------------------------------------|--------------------------------------------------------------------------------------------------------------------------------------------------------------------------------------------------|--------------------------|------------------|---------------|
|                                                                       |