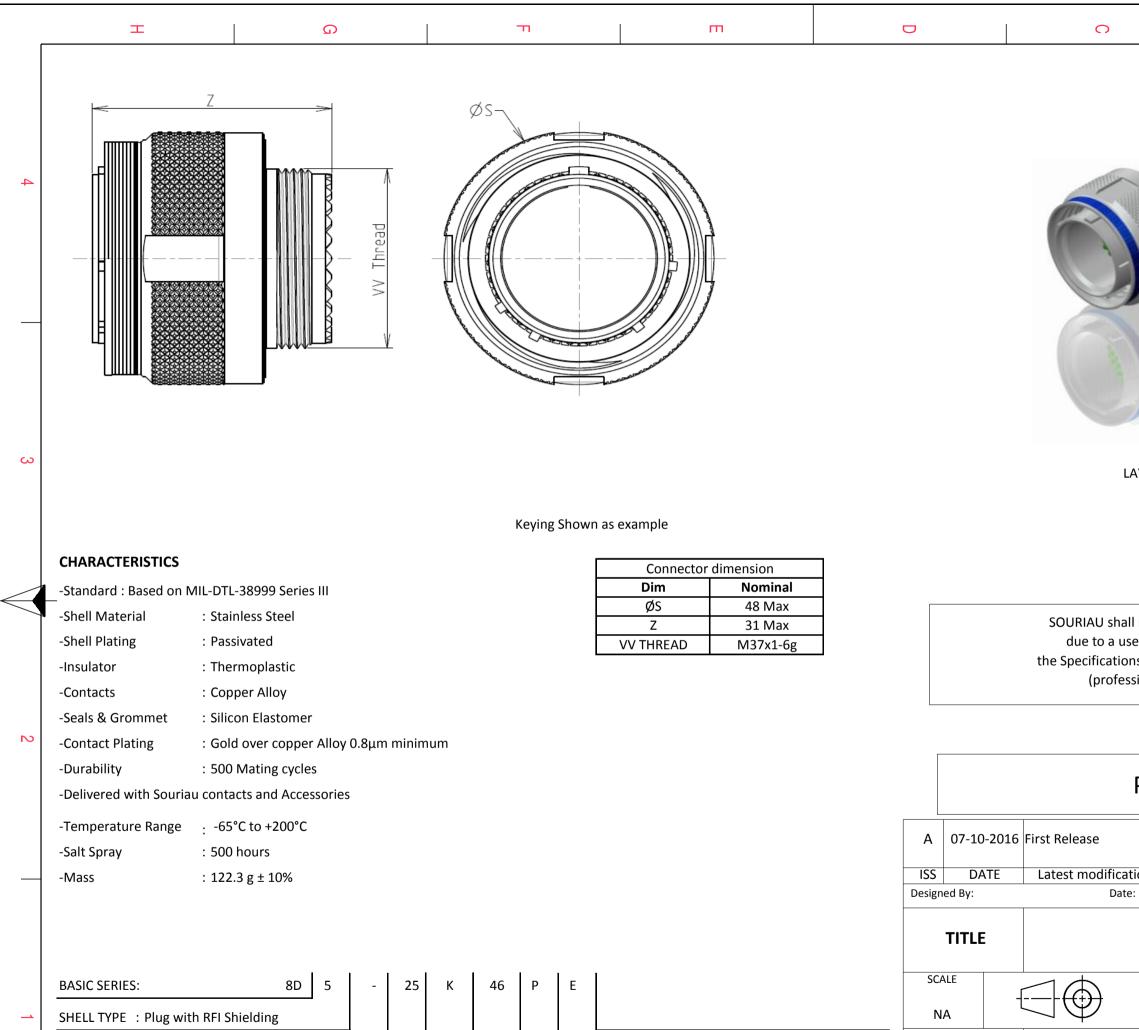

F

| CONTACT TYPE | : Standard Crimp Contac |
|--------------|-------------------------|
|              |                         |

SHELL SIZE: 25

Н

PLATING : K = Passivated

G

ORIENTATION : E **SOURIAU** CONTACT TYPE : PIN(500 Matings) FORMAT CONTACT LAYOUT : 25-46 A3 Е D

| 0                                                                                                                                                                                                                                                                                                                                                               | С B >  |                        |  |   |  |
|-----------------------------------------------------------------------------------------------------------------------------------------------------------------------------------------------------------------------------------------------------------------------------------------------------------------------------------------------------------------|--------|------------------------|--|---|--|
|                                                                                                                                                                                                                                                                                                                                                                 |        |                        |  | 4 |  |
| LAYOUT SHOWN AS EX                                                                                                                                                                                                                                                                                                                                              | KAMPLE |                        |  | 3 |  |
| URIAU shall not be liable for any non-conformity or damage<br>due to a use of the Products which does not comply with<br>specifications issued by either of the Parties or by a third party<br>(professional recommendation, technical notice.)<br>$\frac{Country \qquad Jurisdiction \& Control List \\ \hline FR \qquad Not Listed}$<br><b>PN: 8D525K46PE</b> |        |                        |  |   |  |
| elease<br>st modification - by MOD N°<br>Date: CUSTOMER DRAWING                                                                                                                                                                                                                                                                                                 |        |                        |  |   |  |
| Stainless Steel Plug 8D series                                                                                                                                                                                                                                                                                                                                  |        |                        |  |   |  |
| General linear<br>Tolerances:<br>±                                                                                                                                                                                                                                                                                                                              | 1      | NPRDS / PROJECT<br>859 |  |   |  |
| WWW.SOURIAU.COM This document is the property of SOURIAU   it must not be reproduced or communicated without permission                                                                                                                                                                                                                                         |        |                        |  |   |  |
| SOURIAU DRG N°   SHEE     8D525K46PE-C   1/2                                                                                                                                                                                                                                                                                                                    |        |                        |  |   |  |
| C B A                                                                                                                                                                                                                                                                                                                                                           |        |                        |  |   |  |