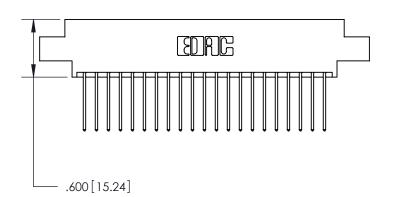

## 846/896 SERIES HIGH TEMP CARD EDGE CONNECTOR CONTACT CODE 555,556,558,559,560 DIMENSIONS

.150 [3.81]

YOUR CONNECTION TO QUALITY & SERVICE

**Contact Code 559** 

**EDAC INC** TORONTO, ONTARIO CANADA

THESE DRAWINGS AND SPECIFICATIONS ARE THE PROPERTY OF EDAC INC.,AND SHALL NOT BE REPRODUCED, OR COPIED OR USED AS THE BASIS FOR THE MANUFACTURE OR SALE OF APPARATUS WITHOUT WRITTEN PERMISSION.

Contact Dimensions: 540-Wire Wrap .025 Sq. (0.64 Sq.) - Tail LG. = .560 (14.22) .125 (3.18) Contact Spacing x .250 (6.35) Row Spacing -3.435[87.25]--3.170 80.52 2.910 [73.91] 2.750 [69.85]

- .370[9.4]

THIS IS A C.A.D. GENERATED DRAWING DO NOT MAKE MANUAL REVISIONS TO MASTER.