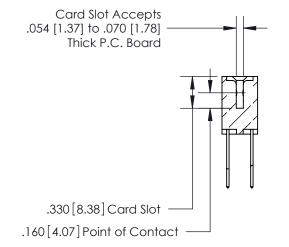

846/896 SERIES HIGH TEMP CARD EDGE CONNECTOR PART NUMBER: 896-042-540-807

YOUR CONNECTION TO QUALITY & SERVICE

**EDAC INC** TORONTO, ONTARIO CANADA

THESE DRAWINGS AND SPECIFICATIONS ARE THE PROPERTY OF EDAC INC.,AND SHALL NOT BE REPRODUCED, OR COPIED OR USED AS THE BASIS FOR THE MANUFACTURE OR SALE OF APPARATUS WITHOUT WRITTEN PERMISSION.

ISSUE NUMBER

ORIGINAL

INSULATOR MATERIAL: THERMOPLASTIC POLYESTER, UL 94V-0 CONTACT MATERIAL; COPPER, NICKEL, TIN ALLOY CA-725 CONTACT PLATING: GOLD ON THE MATING AREA, TIN-LEAD ON THE CONTACT TAILS, NICKEL UNDERPLATE