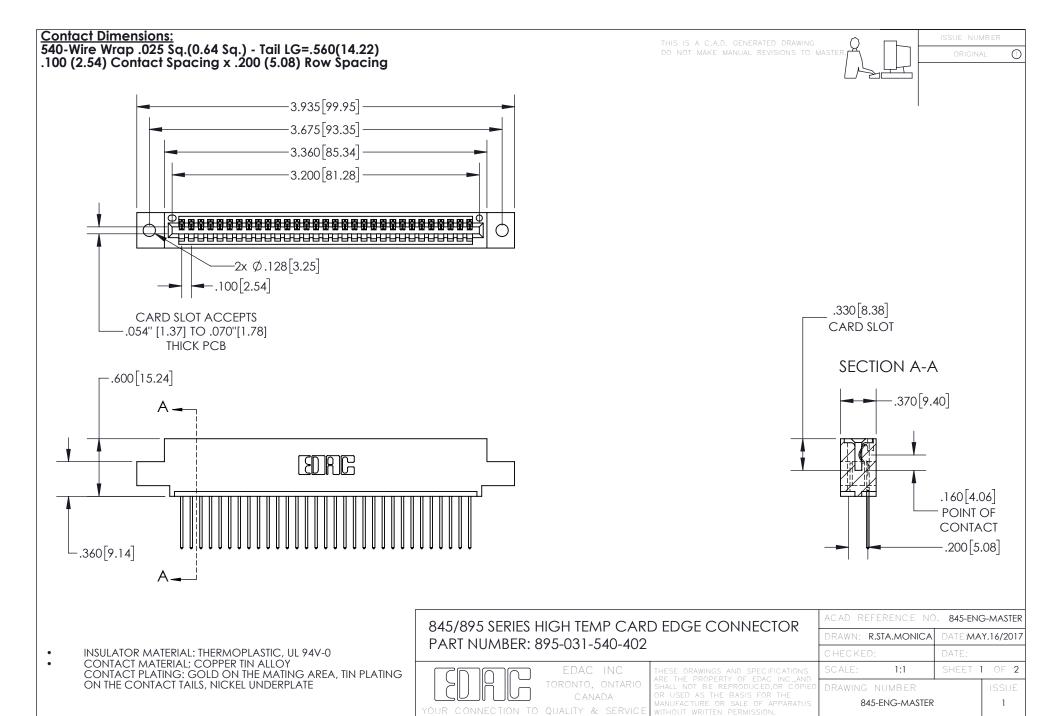

INSULATOR MATERIAL: THERMOPLASTIC POLYESTER, UL 94V-0 DAP MATERIAL AVAILABLE UPON REQUEST

**Contact Code 558** 

CONTACT MATERIAL; COPPER ALLOY CONTACT PLATING: GOLD ON THE MATING AREA, TIN PLATING ON THE CONTACT TAILS, NICKEL UNDERPLATE

## 845/895 SERIES HIGH TEMP CARD EDGE CONNECTOR CONTACT CODE 555,556,558,559,560 DIMENSIONS

YOUR CONNECTION TO QUALITY & SERVICE

Contact Code 559

|   | ACAD REFERENCE NO. 845-ENG-MASTER |                  |  |
|---|-----------------------------------|------------------|--|
|   | DRAWN: R.STA.MONICA               | DATE:MAY.16/2017 |  |
|   | CHECKED:                          | DATE:            |  |
|   | SCALE: 1:1                        | SHEET 2 OF 2     |  |
| D | DRAWING NUMBER                    | ISSUE            |  |

Contact Code 560

845-ENG-MASTER