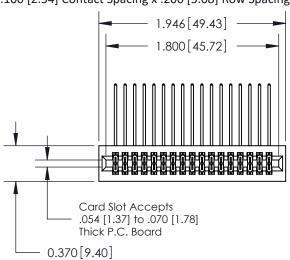

## **Contact Detail**

558-90 Degree Bend (Code 541 Contacts)

.100 [2.54] Contact Spacing x .200 [5.08] Row Spacing

**See Accompanying Pages for:** 

- **Contact Bend Details**
- **Mounting Options**

.240 [6.10] Point of Contact-

842/892 Series High Temp Card Edge Connector Part Number: 892-034-558-201

YOUR CONNECTION TO QUALITY & SERVICE

842 ENG MASTER J.LEE DATE: OCT. 06/09 NTS SHEET 1 OF 3

842 Assembly

SECTION A-A

THIS IS A C.A.D. GENERATED DRAWING DO NOT MAKE MANUAL REVISIONS TO MASTER