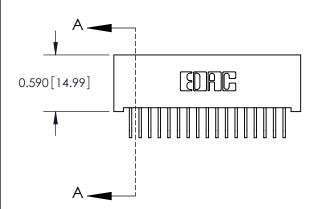

ORIGINAL (1)

| 842/892 Series High Temp Card Edge Connector<br>Contact Bend Detail |                                                                                                 | ACAD REFERENCE NO. 842 ENG MASTER |             |                  |        |
|---------------------------------------------------------------------|-------------------------------------------------------------------------------------------------|-----------------------------------|-------------|------------------|--------|
|                                                                     |                                                                                                 | DRAWN:                            | J.LEE       | DATE: OCT. 06/09 |        |
|                                                                     |                                                                                                 | CHECKED:                          |             | DATE:            |        |
| EDAC INC                                                            | THESE DRAWINGS AND SPECIFICATIONS ARE THE PROPERTY OF EDAC INCAND                               | SCALE:                            | NTS         | SHEET :          | 2 OF 3 |
| TORONTO, ONTARIO                                                    | SHALL NOT BE REPRODUCED,OR COPIED OR USED AS THE BASIS FOR THE MANUFACTURE OR SALE OF APPARATUS | DRAWING                           | NUMBER      |                  | ISSUE  |
| YOUR CONNECTION TO QUALITY & SERVICE                                |                                                                                                 | 8                                 | 42 Assembly |                  | 1      |