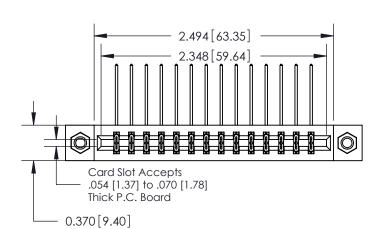

## **Contact Detail**

558-90 Degree Bend (Code 541 Contacts)

.156 [3.96] Contact Spacing x .200 [5.08] Row Spacing

THIS IS A C.A.D. GENERATED DRAWING DO NOT MAKE MANUAL REVISIONS TO MASTER.

ISSUE NUMBER

ORIGINAL

837/887 Series High Temp Card Edge Connector Part Number: 887-028-558-207

YOUR CONNECTION TO QUALITY & SERVICE

**EDAC INC** TORONTO, ONTARIO CANADA

THESE DRAWINGS AND SPECIFICATIONS ARE THE PROPERTY OF EDAC INC.,AND SHALL NOT BE REPRODUCED, OR COPIED OR USED AS THE BASIS FOR THE MANUFACTURE OR SALE OF APPARATUS WITHOUT WRITTEN PERMISSION.