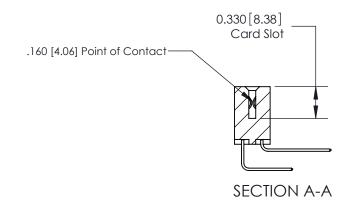

**See Accompanying Pages for:** 

**Contact Bend Details** 

ISSUE NUMBER

ORIGINAL

1

|  | 837/887 Series High Temp Card Edge Connector<br>Contact Bend Detail   |                                                                                                                                                                                                  | ACAD REFERENCE | NO. 837 EN | 837 ENG MASTER |  |
|--|-----------------------------------------------------------------------|--------------------------------------------------------------------------------------------------------------------------------------------------------------------------------------------------|----------------|------------|----------------|--|
|  |                                                                       |                                                                                                                                                                                                  | DRAWN: J.LEE   | DATE: OC   | CT. 06/09      |  |
|  |                                                                       |                                                                                                                                                                                                  | CHECKED:       | DATE:      | DATE:          |  |
|  | EDAC INC TORONTO, ONTARIO CANADA YOUR CONNECTION TO QUALITY & SERVICE | THESE DRAWINGS AND SPECIFICATIONS ARE THE PROPERTY OF EDAC INC.,AND SHALL NOT BE REPRODUCED, OR COPIED OR USED AS THE BASIS FOR THE MANUFACTURE OR SALE OF APPARATUS WITHOUT WRITTEN PERMISSION. | SCALE: NTS     | SHEET      | 2 <b>OF</b> 2  |  |
|  |                                                                       |                                                                                                                                                                                                  | DRAWING NUMBER |            | ISSUE          |  |
|  |                                                                       |                                                                                                                                                                                                  | 837 Assembly   |            | 1              |  |