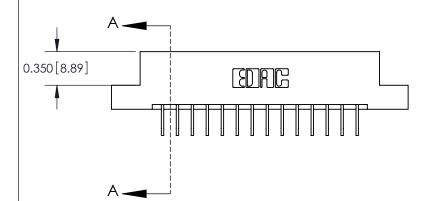

837/887 Series High Temp Card Edge Connector Part Number: 887-028-558-207

YOUR CONNECTION TO QUALITY & SERVICE

**EDAC INC** TORONTO, ONTARIO CANADA

THESE DRAWINGS AND SPECIFICATIONS ARE THE PROPERTY OF EDAC INC.,AND SHALL NOT BE REPRODUCED, OR COPIED OR USED AS THE BASIS FOR THE MANUFACTURE OR SALE OF APPARATUS WITHOUT WRITTEN PERMISSION.