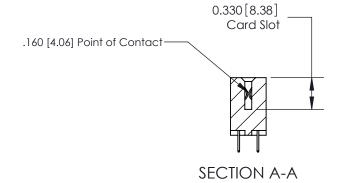

## **Contact Detail**

524-P.C. Tail .018 Sq.(0.46 Sq.) - Tail LG=.175(4.45) .156 [3.96] Contact Spacing x .200 [5.08] Row Spacing

> 2.182[55.42] -2.036[51.71] -Card Slot Accepts .054 [1.37] to .070 [1.78] Thick P.C. Board 0.370 [9.40]

**See Accompanying Pages for:** 

**Contact Bend Details** 

ISSUE NUMBER

ORIGINAL

1

|  | 837/887 Series High Temp Card Edge Connector<br>Contact Bend Detail   |                                                                                                                                                                                                  | ACAD REFERENCE | NO. 837 EN | 837 ENG MASTER   |  |
|--|-----------------------------------------------------------------------|--------------------------------------------------------------------------------------------------------------------------------------------------------------------------------------------------|----------------|------------|------------------|--|
|  |                                                                       |                                                                                                                                                                                                  | DRAWN: J.LEE   | DATE: OC   | DATE: OCT. 06/09 |  |
|  |                                                                       |                                                                                                                                                                                                  | CHECKED:       | DATE:      | DATE:            |  |
|  | EDAC INC TORONTO, ONTARIO CANADA YOUR CONNECTION TO QUALITY & SERVICE | THESE DRAWINGS AND SPECIFICATIONS ARE THE PROPERTY OF EDAC INC.,AND SHALL NOT BE REPRODUCED, OR COPIED OR USED AS THE BASIS FOR THE MANUFACTURE OR SALE OF APPARATUS WITHOUT WRITTEN PERMISSION. | SCALE: NTS     | SHEET      | 2 <b>OF</b> 2    |  |
|  |                                                                       |                                                                                                                                                                                                  | DRAWING NUMBER |            | ISSUE            |  |
|  |                                                                       |                                                                                                                                                                                                  | 837 Assembly   |            | 1                |  |