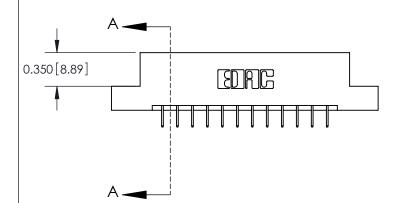

**Mounting Option** 

04-.156 (3.96) Dia. Mounting Holes

## **Contact Detail**

524-P.C. Tail .018 Sq.(0.46 Sq.) - Tail LG=.175(4.45) .156 [3.96] Contact Spacing x .200 [5.08] Row Spacing

> 2.182[55.42] -2.036[51.71] -Card Slot Accepts .054 [1.37] to .070 [1.78] Thick P.C. Board 0.370 [9.40]

THIS IS A C.A.D. GENERATED DRAWING DO NOT MAKE MANUAL REVISIONS TO MASTER.

ISSUE NUMBER

ORIGINAL

837/887 Series High Temp Card Edge Connector Part Number: 887-024-524-204

YOUR CONNECTION TO QUALITY & SERVICE