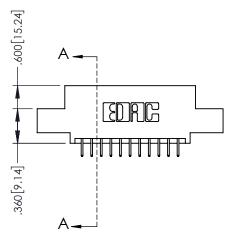

845/895 SERIES HIGH TEMP CARD EDGE CONNECTOR PART NUMBER: 845-022-525-508

|   | ACAD REFERENCE NO. 845-ENG-MASTER |                  |       |  |  |
|---|-----------------------------------|------------------|-------|--|--|
|   | DRAWN: R.STA.MONICA               | DATE:MAY.16/2017 |       |  |  |
|   | CHECKED:                          | DATE:            |       |  |  |
|   | SCALE: 1:1                        | SHEET '          | OF 2  |  |  |
| ) | DRAWING NUMBER                    |                  | ISSUE |  |  |
|   | 845-ENG-MASTER                    |                  | 1     |  |  |