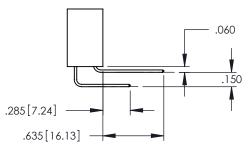

## **Contact Code 558**

## **Contact Code 559**

## **Contact Code 560**

INSULATOR MATERIAL: THERMOPLASTIC POLYESTER, UL 94V-0 DAP MATERIAL AVAILABLE UPON REQUEST

CONTACT MATERIAL; COPPER ALLOY CONTACT PLATING: GOLD ON THE MATING AREA, TIN PLATING ON THE CONTACT TAILS, NICKEL UNDERPLATE