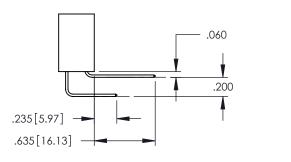

## **Contact Code 558**

## **Contact Code 559**

## **Contact Code 560**

INSULATOR MATERIAL: THERMOPLASTIC POLYESTER, UL 94V-0 DAP MATERIAL AVAILABLE UPON REQUEST

CONTACT MATERIAL; COPPER ALLOY CONTACT PLATING: GOLD ON THE MATING AREA, TIN PLATING ON THE CONTACT TAILS, NICKEL UNDERPLATE