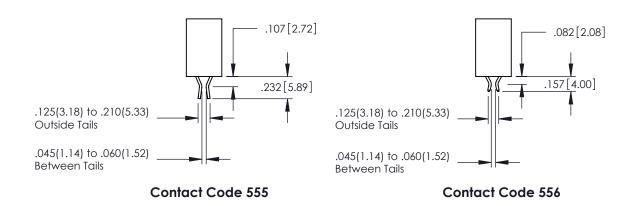

Contact Dimensions: 525-P.C. Tail .018 Sq.(0.46 Sq.) - Tail LG=.150(3.81) .100 (2.54) Contact Spacing x .200 (5.08) Row Spacing

- INSULATOR MATERIAL: THERMOPLASTIC, UL 94V-0
  - CONTACT MATERIAL; COPPER TIN ALLOY CONTACT PLATING: GOLD ON THE MATING AREA, TIN PLATING ON THE CONTACT TAILS, NICKEL UNDERPLATE

845/895 SERIES HIGH TEMP CARD EDGE CONNECTOR CONTACT CODE 555,556,558,559,560 DIMENSIONS

YOUR CONNECTION TO QUALITY & SERVICE

|      | ACAD REFERENCE N    | 0. 845-ENG-MASTER |  |
|------|---------------------|-------------------|--|
|      | DRAWN: R.STA.MONICA | DATE:MAY.16/2017  |  |
|      | CHECKED:            | DATE:             |  |
| J ** | SCALE: 1:1          | SHEET 2 OF 2      |  |
| ED   | DRAWING NUMBER      | ISSUE             |  |