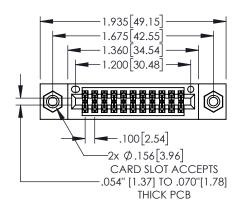

1

| r<br>L      | .330[8.38]<br>Card Slo | SECTION A-A |                                   |  |
|-------------|------------------------|-------------|-----------------------------------|--|
|             | .33(<br>CAF            | <b>→</b>    | —.370[9.40]                       |  |
|             |                        |             | <b>↓</b>                          |  |
|             | 1                      |             | 1,10[1,01]                        |  |
|             |                        |             | .160[4.06]<br>POINT OF<br>CONTACT |  |
| .200[5.08]— |                        |             | <b>—</b>                          |  |

845/895 SERIES HIGH TEMP CARD EDGE CONNECTOR PART NUMBER: 845-022-525-508

|   | ACAD REFERENCE NO. 845-ENG-MASTER |                  |       |  |  |
|---|-----------------------------------|------------------|-------|--|--|
|   | DRAWN: R.STA.MONICA               | DATE:MAY.16/2017 |       |  |  |
|   | CHECKED:                          | DATE:            |       |  |  |
|   | SCALE: 1:1                        | SHEET '          | OF 2  |  |  |
| ) | DRAWING NUMBER                    |                  | ISSUE |  |  |
|   | 845-ENG-MASTER                    |                  | 1     |  |  |