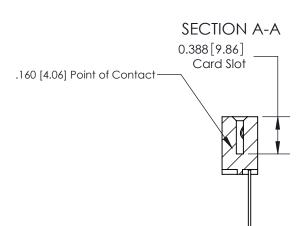

## **See Accompanying Page for:**

- **Bend Detail**
- **Mounting Options**

THIS IS A C.A.D. GENERATED DRAWING DO NOT MAKE MANUAL REVISIONS TO MASTER.

ISSUE NUMBER ORIGINAL

833 Series High Temp Card Edge Connector Part Number: 833-006-542-603