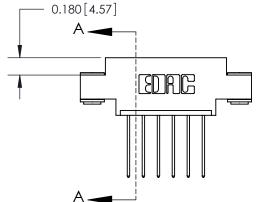

## **See Accompanying Page for:**

- **Bend Detail**
- **Mounting Options**

THIS IS A C.A.D. GENERATED DRAWING DO NOT MAKE MANUAL REVISIONS TO MASTER.

ISSUE NUMBER ORIGINAL

833 Series High Temp Card Edge Connector Part Number: 833-006-542-603