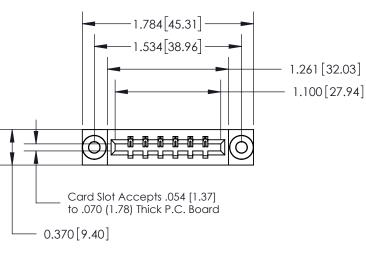

## **See Accompanying Page for:**

- **Bend Detail**
- **Mounting Options**

THIS IS A C.A.D. GENERATED DRAWING DO NOT MAKE MANUAL REVISIONS TO MASTER.

ISSUE NUMBER ORIGINAL

833 Series High Temp Card Edge Connector Part Number: 833-006-542-603