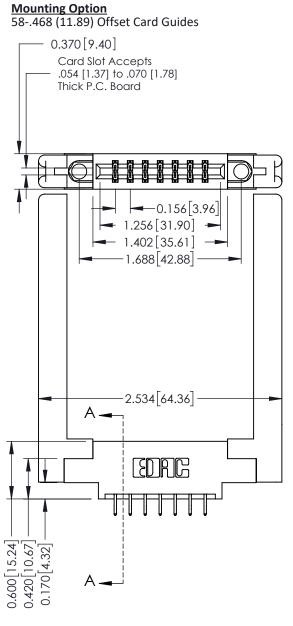

**See Accompanying Pages for:** 

**Mounting Options** 

**Contact Bend Details** 

**Contact Detail** 

556-Extender Board Bend (Code 520 Contacts) .156 [3.96] Contact Spacing x .200 [5.08] Row Spacing

THIS IS A C.A.D. GENERATED DRAWING DO NOT MAKE MANUAL REVISIONS TO MASTER.