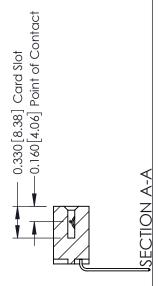

**Mounting Option** 

08-#4-40 Unified Threaded Inserts

**Contact Detail** 

559-90 Degree Bend (Code 541 Contacts)

.156 [3.96] Contact Spacing x .200 [5.08] Row Spacing

THIS IS A C.A.D. GENERATED DRAWING DO NOT MAKE MANUAL REVISIONS TO MASTER.

ISSUE NUMBER

ORIGINAL

1

| 337 / 387 Series Card Edge Connector<br>Contact Bend Detail           |                                                                                                                                                                                                 | ACAD REFERENCE NO. | 337 ENG MASTER   |               |
|-----------------------------------------------------------------------|-------------------------------------------------------------------------------------------------------------------------------------------------------------------------------------------------|--------------------|------------------|---------------|
|                                                                       |                                                                                                                                                                                                 | DRAWN: J.LEE       | DATE: OCT. 06/09 |               |
|                                                                       |                                                                                                                                                                                                 | CHECKED:           | DATE:            |               |
| EDAC INC TORONTO, ONTARIO CANADA YOUR CONNECTION TO QUALITY & SERVICE | THESE DRAWINGS AND SPECIFICATIONS ARE THE PROPERTY OF EDAC INC.,AND SHALL NOT BE REPRODUCED,OR COPIED OR USED AS THE BASIS FOR THE MANUFACTURE OR SALE OF APPARATUS WITHOUT WRITTEN PERMISSION. | SCALE: NTS         | SHEET            | 2 <b>OF</b> 3 |
|                                                                       |                                                                                                                                                                                                 | DRAWING NUMBER     |                  | ISSUE         |
|                                                                       |                                                                                                                                                                                                 | 337 Assembly       |                  | 1             |