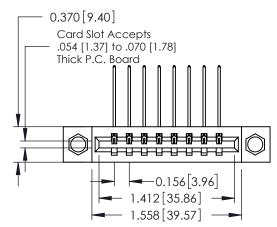

**Mounting Option** 

08-#4-40 Unified Threaded Inserts

**Contact Detail** 

559-90 Degree Bend (Code 541 Contacts)

.156 [3.96] Contact Spacing x .200 [5.08] Row Spacing

THIS IS A C.A.D. GENERATED DRAWING DO NOT MAKE MANUAL REVISIONS TO MASTER.

ORIGINAL

**See Accompanying Pages for:** 

- **Contact Bend Details**
- **Mounting Options**

337 / 387 Series Card Edge Connector Part Number: 387-008-559-108

**EDAC INC** TORONTO, ONTARIO CANADA

THESE DRAWINGS AND SPECIFICATIONS ARE THE PROPERTY OF EDAC INC.,AND SHALL NOT BE REPRODUCED, OR COPIED OR USED AS THE BASIS FOR THE MANUFACTURE OR SALE OF APPARATUS WITHOUT WRITTEN PERMISSION.