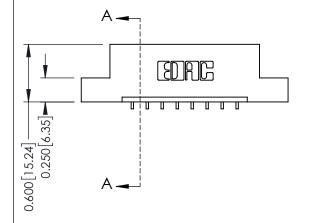

**Mounting Option** 

08-#4-40 Unified Threaded Inserts

**Contact Detail** 

559-90 Degree Bend (Code 541 Contacts)

.156 [3.96] Contact Spacing x .200 [5.08] Row Spacing

THIS IS A C.A.D. GENERATED DRAWING DO NOT MAKE MANUAL REVISIONS TO MASTER.

ORIGINAL

**See Accompanying Pages for:** 

- **Contact Bend Details**
- **Mounting Options**

337 / 387 Series Card Edge Connector Part Number: 387-008-559-108

**EDAC INC** TORONTO, ONTARIO CANADA

THESE DRAWINGS AND SPECIFICATIONS ARE THE PROPERTY OF EDAC INC.,AND SHALL NOT BE REPRODUCED, OR COPIED OR USED AS THE BASIS FOR THE MANUFACTURE OR SALE OF APPARATUS WITHOUT WRITTEN PERMISSION.