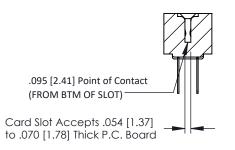

**Mounting Option** M3-0.5 Metric Threaded Inserts **Contact Detail** 

PC Tail .046x.013(1.17x0.33) - Tail LG=.358(9.09) .156 [3.96] Contact Spacing x .200 [5.08] Row Spacing

THIS IS A C.A.D. GENERATED DRAWING DO NOT MAKE MANUAL REVISIONS TO MASTER.