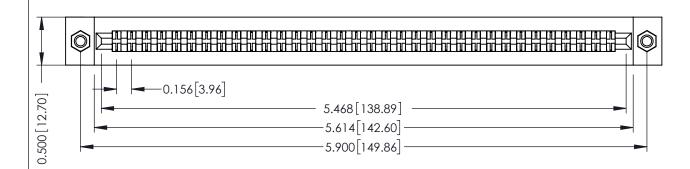

**Mounting Option** M3-0.5 Metric Threaded Inserts **Contact Detail** 

PC Tail .046x.013(1.17x0.33) - Tail LG=.358(9.09) .156 [3.96] Contact Spacing x .200 [5.08] Row Spacing

THIS IS A C.A.D. GENERATED DRAWING DO NOT MAKE MANUAL REVISIONS TO MASTER.