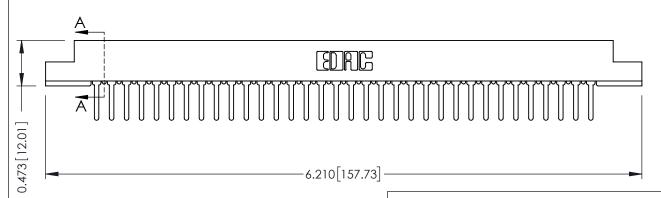

## **SECTION A-A**

**See Accompanying Pages for:** 

- **Contact Bend Details**
- **Mounting Options**

307 / 357 Card Edge Connector Part Number: 357-068-422-207

**EDAC INC** TORONTO, ONTARIO CANADA

THESE DRAWINGS AND SPECIFICATIONS ARE THE PROPERTY OF EDAC INC.,AND SHALL NOT BE REPRODUCED,OR COPIED OR USED AS THE BASIS FOR THE MANUFACTURE OR SALE OF APPARATUS WITHOUT WRITTEN PERMISSION.