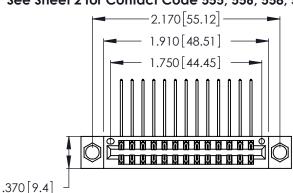

Contact Dimensions:
558-90 Degree Bend (Code 541 Contacts)
See Sheet 2 for Contact Code 555, 556, 558, 559, 560 Dimensions

INSULATOR MATERIAL: THERMOPLASTIC POLYESTER, UL 94V-0 CONTACT MATERIAL; COPPER, NICKEL, TIN ALLOY CA-725

CONTACT PLATING: GOLD ON THE MATING AREA, TIN-LEAD ON THE CONTACT TAILS, NICKEL UNDERPLATE

THIS IS A C.A.D. GENERATED DRAWING DO NOT MAKE MANUAL REVISIONS TO MASTER.

| 346/396 SERIES CARD EDGE CONNECTOR |
|------------------------------------|
| PART NUMBER: 346-026-558-804       |