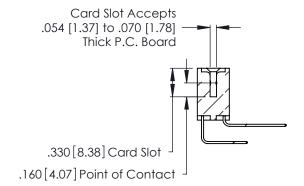

**Contact Code 560** 

INSULATOR MATERIAL: THERMOPLASTIC POLYESTER, UL 94V-0 CONTACT MATERIAL; COPPER, NICKEL, TIN ALLOY CA-725 CONTACT PLATING: GOLD ON THE MATING AREA, TIN-LEAD

ON THE CONTACT TAILS, NICKEL UNDERPLATE

346/396 SERIES CARD EDGE CONNECTOR CONTACT CODE 555,556,558,559,560 DIMENSIONS

YOUR CONNECTION TO QUALITY & SERVICE

**EDAC INC** TORONTO, ONTARIO CANADA

THESE DRAWINGS AND SPECIFICATIONS ARE THE PROPERTY OF EDAC INC.,AND SHALL NOT BE REPRODUCED, OR COPIED OR USED AS THE BASIS FOR THE MANUFACTURE OR SALE OF APPARATUS WITHOUT WRITTEN PERMISSION.