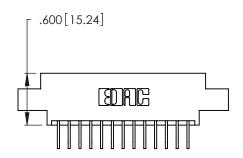

Contact Dimensions:
558-90 Degree Bend (Code 541 Contacts)
See Sheet 2 for Contact Code 555, 556, 558, 559, 560 Dimensions

INSULATOR MATERIAL: THERMOPLASTIC POLYESTER, UL 94V-0 CONTACT MATERIAL; COPPER, NICKEL, TIN ALLOY CA-725

CONTACT PLATING: GOLD ON THE MATING AREA, TIN-LEAD ON THE CONTACT TAILS, NICKEL UNDERPLATE

THIS IS A C.A.D. GENERATED DRAWING DO NOT MAKE MANUAL REVISIONS TO MASTER.

| 346/396 SERIES CARD EDGE CONNECTOR |
|------------------------------------|
| PART NUMBER: 346-026-558-804       |