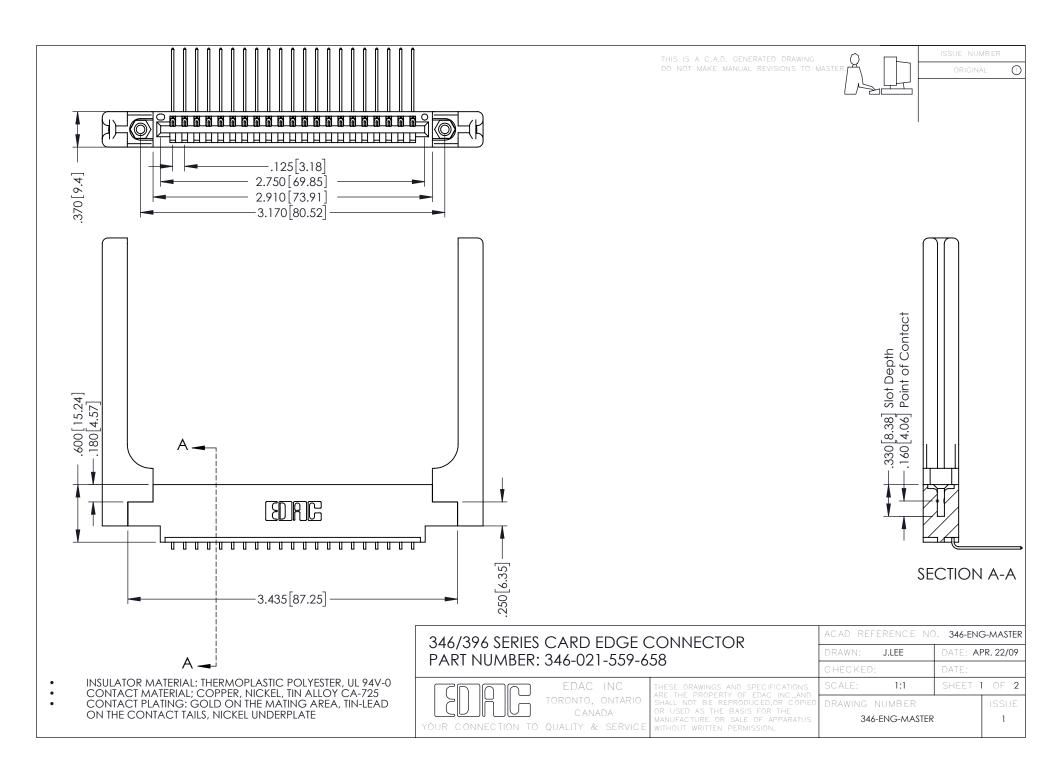

## 346/396 SERIES CARD EDGE CONNECTOR CONTACT CODE 555,556,558,559,560 DIMENSIONS

YOUR CONNECTION TO QUALITY & SERVICE

|   | ACAD REFERENCE NO. 346-ENG-MASTER |                  |
|---|-----------------------------------|------------------|
|   | DRAWN: J.LEE                      | DATE: APR. 22/09 |
|   | CHECKED:                          | DATE:            |
|   | SCALE: 1:1                        | SHEET 2 OF 2     |
| D | DRAWING NUMBER                    | ISSUE            |

346-ENG-MASTER