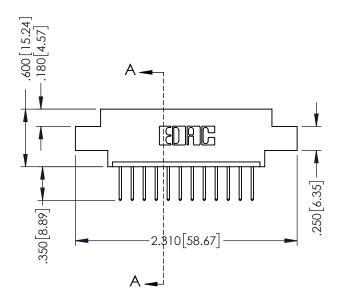

## 346/396 SERIES CARD EDGE CONNECTOR CONTACT CODE 555,556,558,559,560 DIMENSIONS

YOUR CONNECTION TO QUALITY & SERVICE

**EDAC INC** TORONTO, ONTARIO CANADA

THESE DRAWINGS AND SPECIFICATIONS ARE THE PROPERTY OF EDAC INC.,AND SHALL NOT BE REPRODUCED, OR COPIED OR USED AS THE BASIS FOR THE MANUFACTURE OR SALE OF APPARATUS WITHOUT WRITTEN PERMISSION.

|   | ACAD REFERENCE NO. | 346-ENG-MASTER   |
|---|--------------------|------------------|
|   | DRAWN: J.LEE       | DATE: APR. 22/09 |
| ) | CHECKED:           | DATE:            |
|   | SCALE: 1:1         | SHEET 2 OF 2     |
|   | DRAWING NUMBER     | ISSUE            |
|   | 346-ENG-MASTER     | 1                |