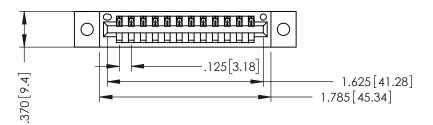

346/396 SERIES CARD EDGE CONNECTOR PART NUMBER: 346-012-526-602

YOUR CONNECTION TO QUALITY & SERVICE

**EDAC INC** TORONTO, ONTARIO CANADA

THESE DRAWINGS AND SPECIFICATIONS ARE THE PROPERTY OF EDAC INC.,AND SHALL NOT BE REPRODUCED,OR COPIED OR USED AS THE BASIS FOR THE MANUFACTURE OR SALE OF APPARATUS WITHOUT WRITTEN PERMISSION.

| ACAD REFERENCE NO. | 346-ENG-MASTER   |
|--------------------|------------------|
| DRAWN: J.LEE       | DATE: APR. 22/09 |
| CHECKED:           | DATE:            |
| SCALE: 1:1         | SHEET 1 OF 2     |
| DRAWING NUMBER     | ISSUE            |