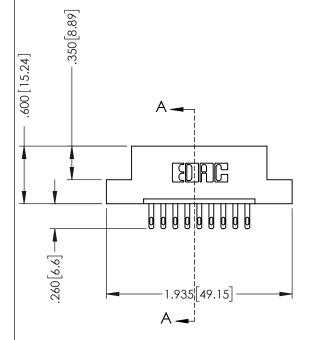

## **Contact Code 556**

INSULATOR MATERIAL: THERMOPLASTIC POLYESTER, UL 94V-0 CONTACT MATERIAL; COPPER, NICKEL, TIN ALLOY CA-725 CONTACT PLATING: GOLD ON THE MATING AREA, TIN-LEAD

ON THE CONTACT TAILS, NICKEL UNDERPLATE