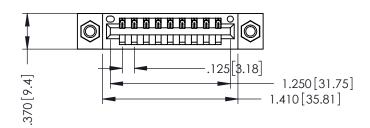

## **Contact Code 555**

THIS IS A C.A.D. GENERATED DRAWING DO NOT MAKE MANUAL REVISIONS TO MASTER.

ISSUE NUMBER

ORIGINAL

1

INSULATOR MATERIAL: THERMOPLASTIC POLYESTER, UL 94V-0 CONTACT MATERIAL; COPPER, NICKEL, TIN ALLOY CA-725 CONTACT PLATING: GOLD ON THE MATING AREA, TIN-LEAD

ON THE CONTACT TAILS, NICKEL UNDERPLATE

346/396 SERIES CARD EDGE CONNECTOR PART NUMBER: 346-009-500-107

YOUR CONNECTION TO QUALITY & SERVICE

**EDAC INC** TORONTO, ONTARIO CANADA

THESE DRAWINGS AND SPECIFICATIONS ARE THE PROPERTY OF EDAC INC.,AND SHALL NOT BE REPRODUCED, OR COPIED OR USED AS THE BASIS FOR THE MANUFACTURE OR SALE OF APPARATUS WITHOUT WRITTEN PERMISSION.