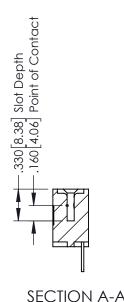

## **Contact Code 556**

INSULATOR MATERIAL: THERMOPLASTIC POLYESTER, UL 94V-0 CONTACT MATERIAL; COPPER, NICKEL, TIN ALLOY CA-725 CONTACT PLATING: GOLD ON THE MATING AREA, TIN-LEAD

ON THE CONTACT TAILS, NICKEL UNDERPLATE