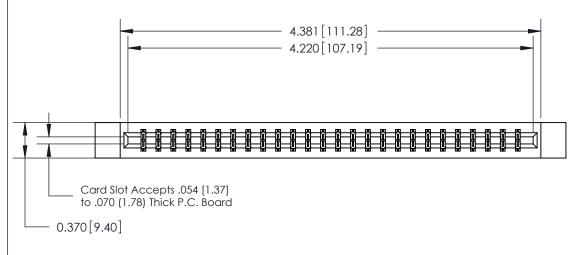

## **See Accompanying Page for:**

- Bend Detail
- Mounting Options
- Features and Specifications

333 Series Card Edge Connector Part Number: 333-052-542-812

TORONTO, ONTARIO CANADA

CANADA OR USED AS THE BA:
MANUFACTURE OR SA
YOUR CONNECTION TO QUALITY & SERVICE WITHOUT WRITTEN PER

|                                                      | ACAD REFERENCE NO | . 333 ENG MASTER |
|------------------------------------------------------|-------------------|------------------|
|                                                      | DRAWN: J.LEE      | DATE: OCT. 14/09 |
|                                                      | CHECKED:          | DATE:            |
| D SPECIFICATIONS                                     | SCALE: NTS        | SHEET 1 OF 4     |
| OF EDAC INC.,AND<br>ODUCED,OR COPIED<br>ASIS FOR THE | DRAWING NUMBER    | ISSUE            |