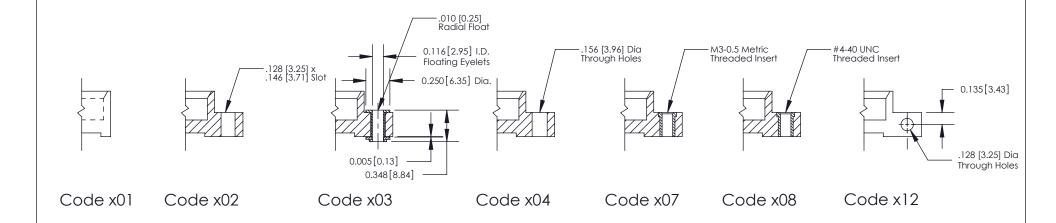

**Mounting Option** 

12-.128 (3.25) Dia. Side Mounting Holes

THIS IS A C.A.D. GENERATED DRAWING
DO NOT MAKE MANUAL REVISIONS TO MASTER

SOL NUMBER

ORIGINAL

1

| 333 Series Card Edge Connector       |                                                                                                                                                                                                                                                                                                                                                                                                                                                                                                                                                                                                                                                                                                                                                                                                                                                                                                                                                                                                                                                                                                                                                                                                                                                                                                                                                                                                                                                                                                                                                                                                                                                                                                                                                                                                                                                                                                                                                                                                                                                                                                                                |          | ACAD REFERENCE NO. 333 ENG MASTER |         |           |  |
|--------------------------------------|--------------------------------------------------------------------------------------------------------------------------------------------------------------------------------------------------------------------------------------------------------------------------------------------------------------------------------------------------------------------------------------------------------------------------------------------------------------------------------------------------------------------------------------------------------------------------------------------------------------------------------------------------------------------------------------------------------------------------------------------------------------------------------------------------------------------------------------------------------------------------------------------------------------------------------------------------------------------------------------------------------------------------------------------------------------------------------------------------------------------------------------------------------------------------------------------------------------------------------------------------------------------------------------------------------------------------------------------------------------------------------------------------------------------------------------------------------------------------------------------------------------------------------------------------------------------------------------------------------------------------------------------------------------------------------------------------------------------------------------------------------------------------------------------------------------------------------------------------------------------------------------------------------------------------------------------------------------------------------------------------------------------------------------------------------------------------------------------------------------------------------|----------|-----------------------------------|---------|-----------|--|
|                                      |                                                                                                                                                                                                                                                                                                                                                                                                                                                                                                                                                                                                                                                                                                                                                                                                                                                                                                                                                                                                                                                                                                                                                                                                                                                                                                                                                                                                                                                                                                                                                                                                                                                                                                                                                                                                                                                                                                                                                                                                                                                                                                                                |          | J.LEE                             | DATE: O | CT. 14/09 |  |
| Mounting Options                     |                                                                                                                                                                                                                                                                                                                                                                                                                                                                                                                                                                                                                                                                                                                                                                                                                                                                                                                                                                                                                                                                                                                                                                                                                                                                                                                                                                                                                                                                                                                                                                                                                                                                                                                                                                                                                                                                                                                                                                                                                                                                                                                                | CHECKED: |                                   | DATE:   |           |  |
| EDAC INC                             | THESE DRAWINGS AND SPECIFICATIONS                                                                                                                                                                                                                                                                                                                                                                                                                                                                                                                                                                                                                                                                                                                                                                                                                                                                                                                                                                                                                                                                                                                                                                                                                                                                                                                                                                                                                                                                                                                                                                                                                                                                                                                                                                                                                                                                                                                                                                                                                                                                                              | SCALE:   | NTS                               | SHEET : | 3 OF 4    |  |
| TORONTO, ONTARIO                     | The state of the s | DRAWING  | NUMBER                            |         | ISSUE     |  |
| YOUR CONNECTION TO QUALITY & SERVICE | MANUFACTURE OR SALE OF APPARATUS                                                                                                                                                                                                                                                                                                                                                                                                                                                                                                                                                                                                                                                                                                                                                                                                                                                                                                                                                                                                                                                                                                                                                                                                                                                                                                                                                                                                                                                                                                                                                                                                                                                                                                                                                                                                                                                                                                                                                                                                                                                                                               | 3        | 33 Assembly                       |         | 1         |  |