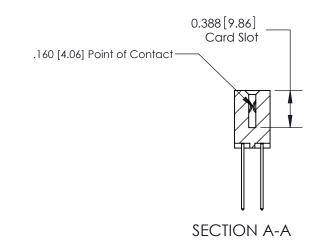

333 Assembly

THIS IS A C.A.D. GENERATED DRAWING DO NOT MAKE MANUAL REVISIONS TO MASTER.

ISSUE NUMBER

ORIGINAL

1

| 333 Series Card Edge Conn                  | ACAD REFERENCE NO. 333 ENG MASTER                                                                      |                  |         |        |
|--------------------------------------------|--------------------------------------------------------------------------------------------------------|------------------|---------|--------|
| Contact Bend Detail                        | DRAWN: J.LEE                                                                                           | DATE: OCT. 14/09 |         |        |
| Confact bend beldii                        |                                                                                                        | CHECKED:         | DATE:   |        |
| EDAC INC THESE DRAWINGS AND SPECIFICATIONS |                                                                                                        | SCALE: NTS       | SHEET : | 2 OF 4 |
| TORONTO, ONTARIO SHALL NOT BE REPRODU      | ARE THE PROPERTY OF EDAC INC.,AND<br>SHALL NOT BE REPRODUCED,OR COPIED<br>OR USED AS THE BASIS FOR THE | DRAWING NUMBER   |         | ISSUE  |
| YOUR CONNECTION TO QUALITY & SERVICE       | MANUFACTURE OR SALE OF APPARATUS                                                                       | 333 Assembly     |         | 1      |