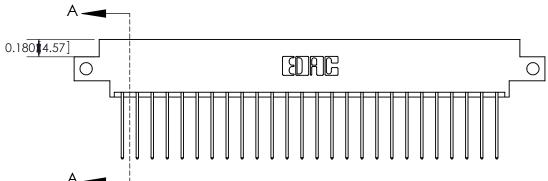

333 Assembly

THIS IS A C.A.D. GENERATED DRAWING DO NOT MAKE MANUAL REVISIONS TO MASTER.

ISSUE NUMBER

ORIGINAL

1

| 333 Series Card Edge Conn                  | ACAD REFERENCE NO. 333 ENG MASTER                                                                      |                  |         |        |
|--------------------------------------------|--------------------------------------------------------------------------------------------------------|------------------|---------|--------|
| Contact Bend Detail                        | DRAWN: J.LEE                                                                                           | DATE: OCT. 14/09 |         |        |
| Confact bend beldii                        |                                                                                                        | CHECKED:         | DATE:   |        |
| EDAC INC THESE DRAWINGS AND SPECIFICATIONS |                                                                                                        | SCALE: NTS       | SHEET : | 2 OF 4 |
| TORONTO, ONTARIO SHALL NOT BE REPRODU      | ARE THE PROPERTY OF EDAC INC.,AND<br>SHALL NOT BE REPRODUCED,OR COPIED<br>OR USED AS THE BASIS FOR THE | DRAWING NUMBER   |         | ISSUE  |
| YOUR CONNECTION TO QUALITY & SERVICE       | MANUFACTURE OR SALE OF APPARATUS                                                                       | 333 Assembly     |         | 1      |