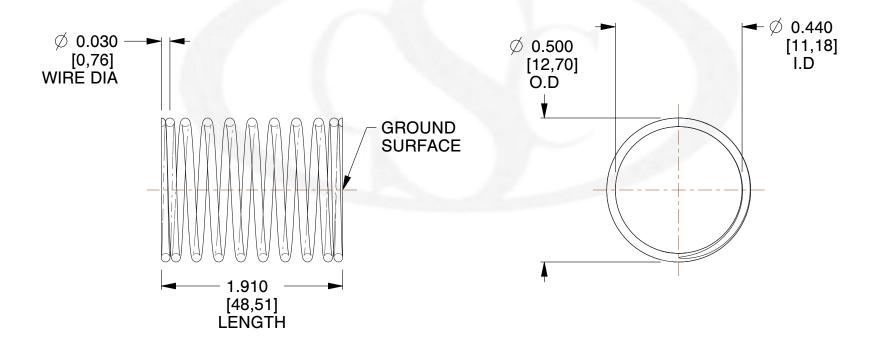

## **NOTES:**

1. Material : Spring Steel 2. Finish : Glod Irridite

3. Ends: Closed and Ground

4. Total Coils: 10.000

5. Sugg. Max. Deflection: 0.350 (in)6. Sugg. Max. Load: 2.300 (lbs)

7. All Drawing Dimensions are in Inches [mm]

as authorized by Century Spring.

3.000

11772

COMPONENT

COMPRESSION SPRINGS

UNIT
INCH [mm]
SHEET

**SPRINGS**