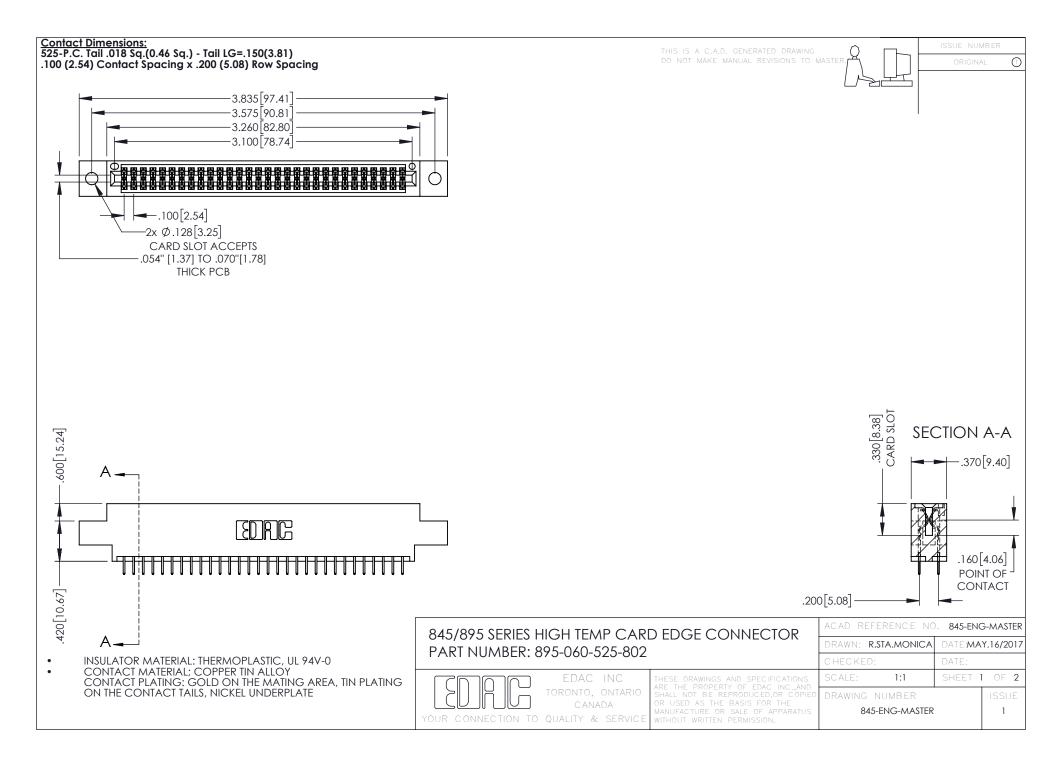

- INSULATOR MATERIAL: THERMOPLASTIC POLYESTER, UL 94V-0 DAP MATERIAL AVAILABLE UPON REQUEST
- CONTACT MATERIAL; COPPER ALLOY

**Contact Code 558** 

CONTACT PLATING: GOLD ON THE MATING AREA, TIN PLATING ON THE CONTACT TAILS, NICKEL UNDERPLATE

## 845/895 SERIES HIGH TEMP CARD EDGE CONNECTOR CONTACT CODE 555,556,558,559,560 DIMENSIONS

YOUR CONNECTION TO QUALITY & SERVICE

Contact Code 559

|   | ACAD REFERENCE NO   | . 845-ENG-MASTER |
|---|---------------------|------------------|
|   | DRAWN: R.STA.MONICA | DATE:MAY.16/2017 |
|   | CHECKED:            | DATE:            |
|   | SCALE: 1:1          | SHEET 2 OF 2     |
| D | DRAWING NUMBER      | ISSUE            |

Contact Code 560

845-ENG-MASTER