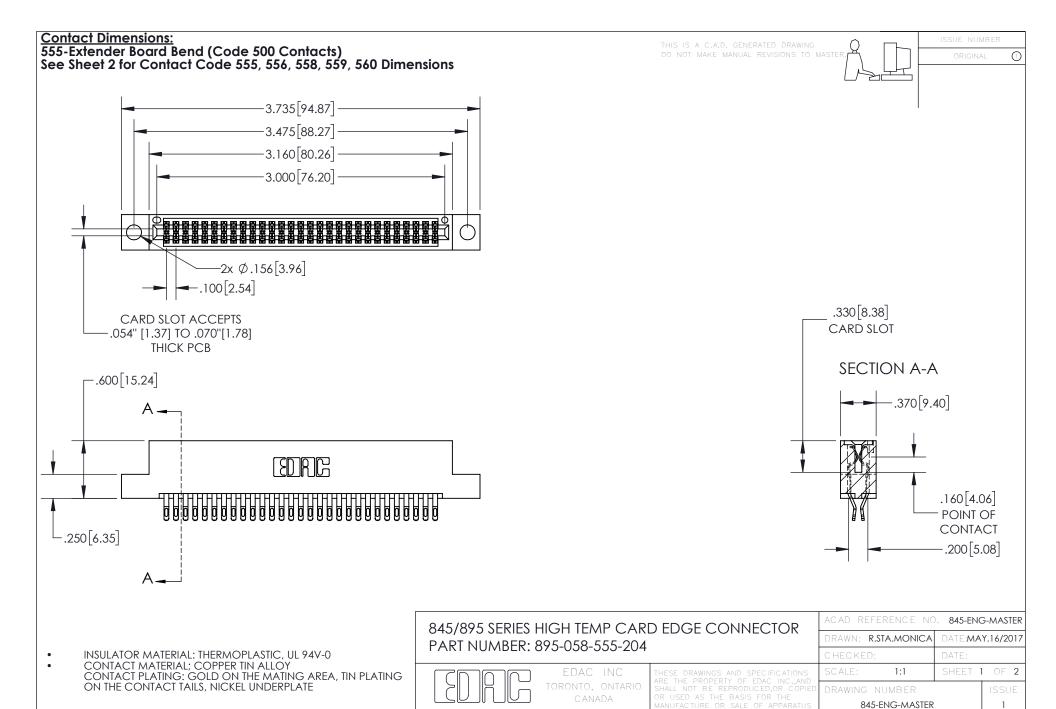

YOUR CONNECTION TO QUALITY & SERVICE

- INSULATOR MATERIAL: THERMOPLASTIC POLYESTER, UL 94V-0 DAP MATERIAL AVAILABLE UPON REQUEST
- CONTACT MATERIAL; COPPER ALLOY

CONTACT PLATING: GOLD ON THE MATING AREA, TIN PLATING ON THE CONTACT TAILS, NICKEL UNDERPLATE